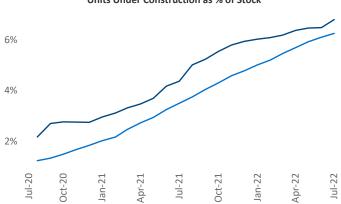

Contacts

Jeff Adler

Vice President

Liliana Malai Senior PPC Specialist Liliana.Malai@yardi.com Boston July 2022

**Boston** is the **15th** largest multifamily market with **251,822** completed units and **87,260** units in development, **17,075** of which have already broken ground.