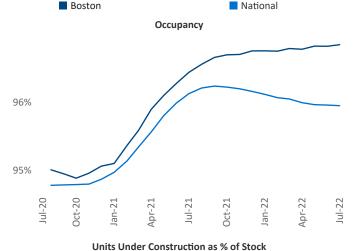

New lease asking **rents** are at \$2,684, up 11.6% ▲ from the previous year placing Boston at 60th overall in year-over-year rent growth.

Multifamily housing **demand** has been positive with **8,191** ▲ net units absorbed over the past twelve months. This is down **-2,664** ▼ units from the previous year's gain of **10,855** ▲ absorbed units.