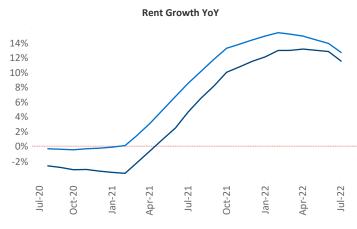

New lease asking **rents** are at \$2,684, up 11.6% ▲ from the previous year placing Boston at 60th overall in year-over-year rent growth.

Multifamily housing **demand** has been positive with **8,191** ▲ net units absorbed over the past twelve months. This is down **-2,664** ▼ units from the previous year's gain of **10,855** ▲ absorbed units.