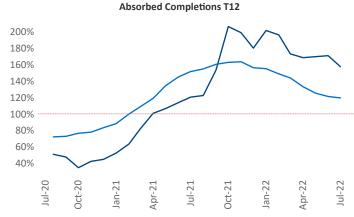

New lease asking **rents** are at \$2,684, up 11.6% ▲ from the previous year placing Boston at 60th overall in year-over-year rent growth.

Multifamily housing **demand** has been positive with **8,191** ▲ net units absorbed over the past twelve months. This is down **-2,664** ▼ units from the previous year's gain of **10,855** ▲ absorbed units.