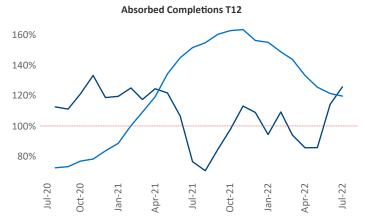

New lease asking **rents** are at \$1,672, up 10.5% ▲ from the previous year placing Boise at 71st overall in year-over-year rent growth.

Multifamily housing **demand** has been positive with **1,991** ▲ net units absorbed over the past twelve months. This is up **786** ▲ units from the previous year's gain of **1,205** ▲ absorbed units.