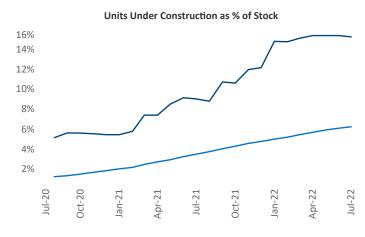

## Contacts

Jeff Adler Vice President Jeff.Adler@yardi.com Liliana Malai Senior PPC Specialist Liliana.Malai@yardi.com Boise July 2022

**Boise** is the **109th** largest multifamily market with **24,519** completed units and **24,260** units in development, **3,740** of which have already broken ground.