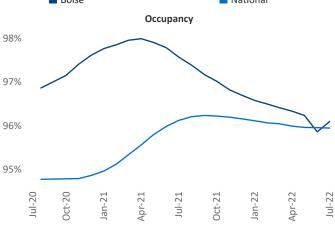

New lease asking **rents** are at \$1,672, up 10.5% ▲ from the previous year placing Boise at 71st overall in year-over-year rent growth.

Multifamily housing **demand** has been positive with **1,991** ▲ net units absorbed over the past twelve months. This is up **786** ▲ units from the previous year's gain of **1,205** ▲ absorbed units.