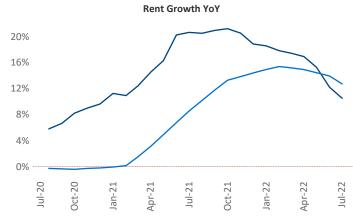

New lease asking **rents** are at \$1,672, up 10.5% ▲ from the previous year placing Boise at 71st overall in year-over-year rent growth.

Multifamily housing **demand** has been positive with **1,991** ▲ net units absorbed over the past twelve months. This is up **786** ▲ units from the previous year's gain of **1,205** ▲ absorbed units.