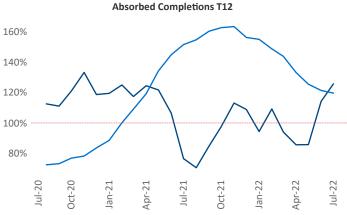

New lease asking **rents** are at \$1,672, up 10.5% ▲ from the previous year placing Boise at 71st overall in year-over-year rent growth.

Multifamily housing **demand** has been positive with **1,991** ▲ net units absorbed over the past twelve months. This is up **786** ▲ units from the previous year's gain of **1,205** ▲ absorbed units.