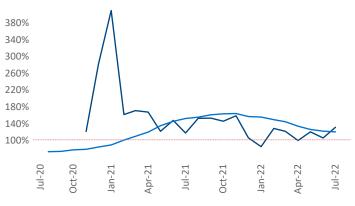

New lease asking **rents** are at **\$1,246**, up **10%**▲ from the previous year placing Birmingham at **84th** overall in year-over-year rent growth.

Multifamily housing **demand** has been positive with **773** ▲ net units absorbed over the past twelve months. This is down -405 ▼ units from the previous year's gain of **1,178** ▲ absorbed units.