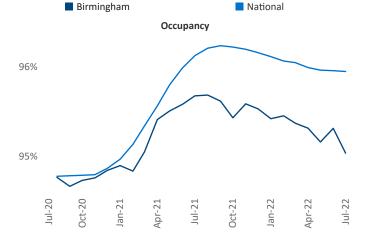

New lease asking **rents** are at **\$1,246**, up **10%**▲ from the previous year placing Birmingham at **84th** overall in year-over-year rent growth.

Multifamily housing **demand** has been positive with **773** ▲ net units absorbed over the past twelve months. This is down -405 ▼ units from the previous year's gain of **1,178** ▲ absorbed units.