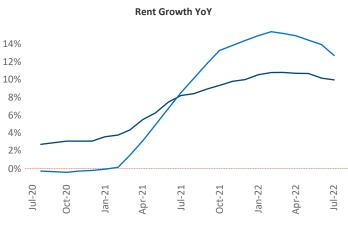

New lease asking **rents** are at **\$1,246**, up **10%**▲ from the previous year placing Birmingham at **84th** overall in year-over-year rent growth.

Multifamily housing **demand** has been positive with **773** ▲ net units absorbed over the past twelve months. This is down -405 ▼ units from the previous year's gain of **1,178** ▲ absorbed units.