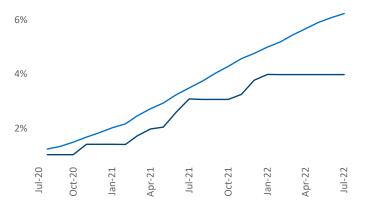

## Liliana Malai Senior PPC Specialist Liliana.Malai@yardi.com

Birmingham July 2022

Birmingham is the 56th largest multifamily market with75,916 completed units and 10,192 units in development,3,022 of which have already broken ground.