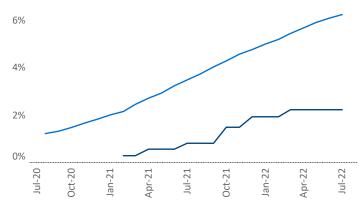

## Baton Rouge July 2022

**Baton Rouge** is the **82nd** largest multifamily market with **44,424** completed units and **6,900** units in development, **992** of which have already broken ground.

New lease asking **rents** are at \$1,176, up 8.1% ▲ from the previous year placing Baton Rouge at 107th overall in year-over-year rent growth.