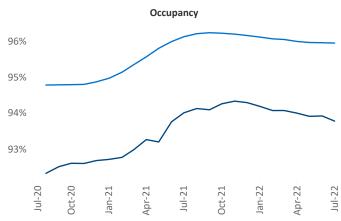

i.com

Liliana Malai Senior PPC Specialist Liliana.Malai@yardi.com

## Baton Rouge July 2022

**Baton Rouge** is the **82nd** largest multifamily market with **44,424** completed units and **6,900** units in development, **992** of which have already broken ground.

New lease asking **rents** are at \$1,176, up 8.1% ▲ from the previous year placing Baton Rouge at 107th overall in year-over-year rent growth.

Multifamily housing **demand** has been positive with **630** ▲ net units absorbed over the past twelve months. This is down **-536** ▼ units from the previous year's gain of **1,166** ▲ absorbed units.

**Employment** in Baton Rouge has grown by 2.6% ▲ over the past 12 months, while hourly wages have fallen by -0.4% ▼ YoY to \$28.31 according to the *Bureau of Labor Statistics*.







Units Under Construction as % of Stock



Rent Growth YoY



Absorbed Completions T12



## **DISCLAIMER**

ALTHOUGH EVERY EFFORT IS MADE TO ENSURE THE ACCURACY, TIMELINESS AND COMPLETENESS OF THE INFORMATION PROVIDED IN THIS PUBLICATION, THE INFORMATION IS PROVIDED "AS IS" AND YARDI MATRIX DOES NOT GUARANTEE, WARRANT, REPRESENT OR UNDERTAKE THAT THE INFORMATION PROVIDED IS CORRECT, ACCURATE, CURRENT OR COMPLETE. YARDI MATRIX IS NOT LIABLE FOR ANY LOSS, CLAIM, OR DEMAND ARISING DIRECTLY OR INDIRECTLY FROM ANY USE OR RELIANCE UPON THE INFORMATION CONTAINED HEREIN.

## **COPYRIGHT NOTICE**

This document, publication and/or presentation (collectively, 'document') is protected by copyright, trademark and other intellectual property laws. Use of this document is subject to the terms and cond