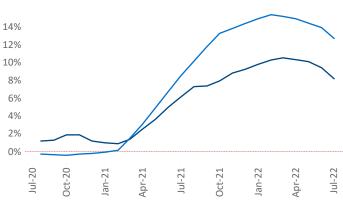

## Baton Rouge July 2022

**Baton Rouge** is the **82nd** largest multifamily market with **44,424** completed units and **6,900** units in development, **992** of which have already broken ground.

New lease asking **rents** are at \$1,176, up 8.1% ▲ from the previous year placing Baton Rouge at 107th overall in year-over-year rent growth.

Rent Growth YoY

Absorbed Completions T12