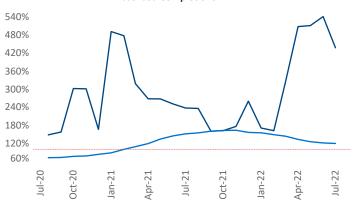

Multifamily housing **demand** has been positive with **630** ▲ net units absorbed over the past twelve months. This is down **-536** ▼ units from the previous year's gain of **1,166** ▲ absorbed units.

**Employment** in Baton Rouge has grown by 2.6% ▲ over the past 12 months, while hourly wages have fallen by -0.4% ▼ YoY to \$28.31 according to the *Bureau of Labor Statistics*.

Units Under Construction as % of Stock