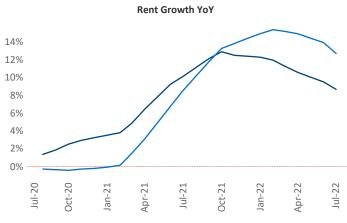

New lease asking **rents** are at \$1,677, up 8.6% ▲ from the previous year placing Baltimore at **101st** overall in year-over-year rent growth.

Multifamily housing **demand** has been positive with **1,446** ▲ net units absorbed over the past twelve months. This is down **-6,319** ▼ units from the previous year's gain of **7,765** ▲ absorbed units.