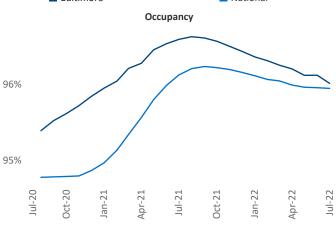

New lease asking **rents** are at \$1,677, up 8.6% ▲ from the previous year placing Baltimore at **101st** overall in year-over-year rent growth.

Multifamily housing **demand** has been positive with **1,446** ▲ net units absorbed over the past twelve months. This is down **-6,319** ▼ units from the previous year's gain of **7,765** ▲ absorbed units.