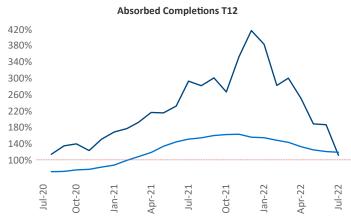

New lease asking **rents** are at \$1,677, up 8.6% ▲ from the previous year placing Baltimore at **101st** overall in year-over-year rent growth.

Multifamily housing **demand** has been positive with **1,446** ▲ net units absorbed over the past twelve months. This is down **-6,319** ▼ units from the previous year's gain of **7,765** ▲ absorbed units.