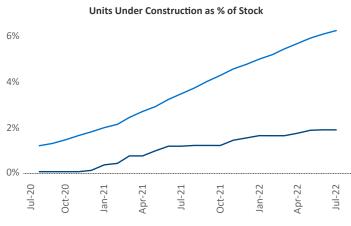

## Contacts

Jeff Adler Vice President Jeff.Adler@yardi.com Liliana Malai Senior PPC Specialist Liliana.Malai@yardi.com Baltimore July 2022

**Baltimore** is the **21st** largest multifamily market with **231,613** completed units and **35,193** units in development, **4,441** of which have already broken ground.