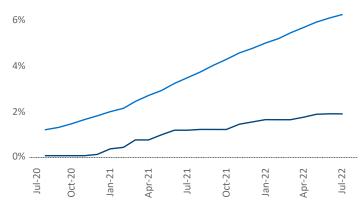

.com



Contacts Liliana Malai Senior PPC Specialist <u>Liliana.Malai@yardi.com</u>

Baltimore July 2022

Baltimore is the 21st largest multifamily market with231,613 completed units and 35,193 units in development,4,441 of which have already broken ground.

New lease asking **rents** are at **\$1,677**, up **8.6%** from the previous year placing Baltimore at **101st** overall in year-over-year rent growth.

Multifamily housing **demand** has been positive with **1,446** ▲ net units absorbed over the past twelve months. This is down -6,319 ▼ units from the previous year's gain of 7,765 ▲ absorbed units.

**Employment** in Baltimore has grown by **3.0%** over the past 12 months, while hourly wages have risen by **2.1%** YoY to **\$34.12** according to the *Bureau of Labor Statistics*.