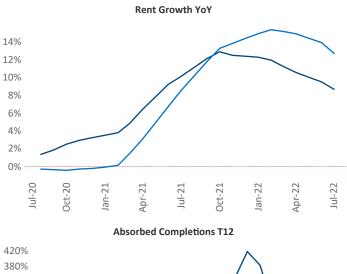

New lease asking **rents** are at **\$1,677**, up **8.6%** from the previous year placing Baltimore at **101st** overall in year-over-year rent growth.

Multifamily housing **demand** has been positive with **1,446** ▲ net units absorbed over the past twelve months. This is down -6,319 ▼ units from the previous year's gain of 7,765 ▲ absorbed units.