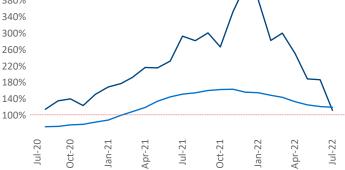

New lease asking **rents** are at **\$1,677**, up **8.6%** from the previous year placing Baltimore at **101st** overall in year-over-year rent growth.

Multifamily housing **demand** has been positive with **1,446** ▲ net units absorbed over the past twelve months. This is down -6,319 ▼ units from the previous year's gain of 7,765 ▲ absorbed units.