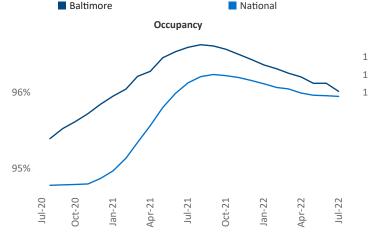

ardi.com



Contacts Liliana Malai Senior PPC Specialist <u>Liliana.Malai@yardi.com</u>

Baltimore July 2022

Baltimore is the 21st largest multifamily market with231,613 completed units and 35,193 units in development,4,441 of which have already broken ground.

New lease asking **rents** are at **\$1,677**, up **8.6%** from the previous year placing Baltimore at **101st** overall in year-over-year rent growth.

Multifamily housing **demand** has been positive with **1,446** ▲ net units absorbed over the past twelve months. This is down -6,319 ▼ units from the previous year's gain of 7,765 ▲ absorbed units.

**Employment** in Baltimore has grown by **3.0%** over the past 12 months, while hourly wages have risen by **2.1%** YoY to **\$34.12** according to the *Bureau of Labor Statistics*.