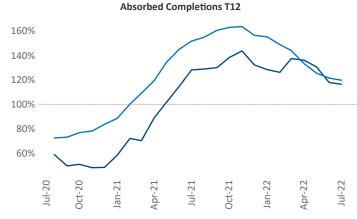

New lease asking **rents** are at \$1,788, up 13.6% ▲ from the previous year placing Austin at 35th overall in year-over-year rent growth.

Multifamily housing **demand** has been positive with **14,008** ▲ net units absorbed over the past twelve months. This is down **-981** ▼ units from the previous year's gain of **14,989** ▲ absorbed units.