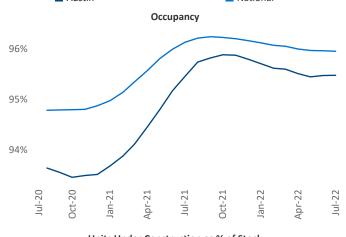

New lease asking **rents** are at \$1,788, up 13.6% ▲ from the previous year placing Austin at 35th overall in year-over-year rent growth.

Multifamily housing **demand** has been positive with **14,008** ▲ net units absorbed over the past twelve months. This is down **-981** ▼ units from the previous year's gain of **14,989** ▲ absorbed units.