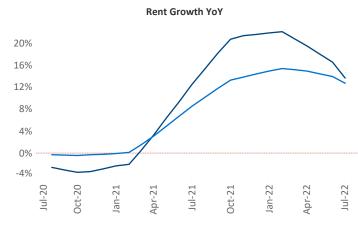

New lease asking **rents** are at \$1,788, up 13.6% ▲ from the previous year placing Austin at 35th overall in year-over-year rent growth.

Multifamily housing **demand** has been positive with **14,008** ▲ net units absorbed over the past twelve months. This is down **-981** ▼ units from the previous year's gain of **14,989** ▲ absorbed units.