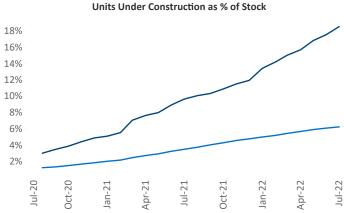

Contacts

Jeff Adler Liliana Malai
Vice President Senior PPC Specialist
Jeff.Adler@yardi.com Liliana.Malai@yardi.com

Austin
July 2022

**Austin** is the **14th** largest multifamily market with **275,953** completed units and **137,572** units in development, **51,172** of which have already broken ground.