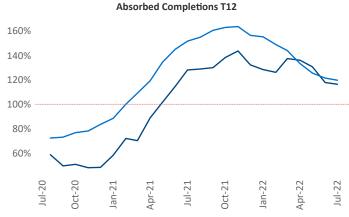

New lease asking **rents** are at \$1,788, up 13.6% ▲ from the previous year placing Austin at 35th overall in year-over-year rent growth.

Multifamily housing **demand** has been positive with **14,008** ▲ net units absorbed over the past twelve months. This is down **-981** ▼ units from the previous year's gain of **14,989** ▲ absorbed units.