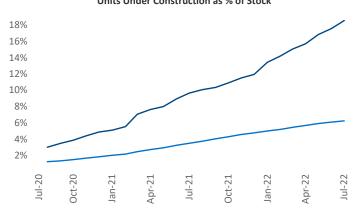

Jeff Adler Vice President Jeff.Adler@yardi.com

Liliana Malai Senior PPC Specialist Liliana.Malai@yardi.com

Contacts

Austin
July 2022

**Austin** is the **14th** largest multifamily market with **275,953** completed units and **137,572** units in development, **51,172** of which have already broken ground.