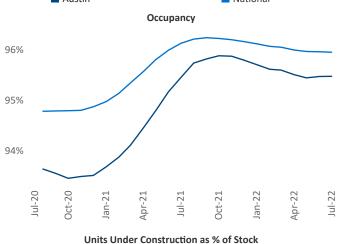

New lease asking **rents** are at \$1,788, up 13.6% ▲ from the previous year placing Austin at 35th overall in year-over-year rent growth.

Multifamily housing **demand** has been positive with **14,008** ▲ net units absorbed over the past twelve months. This is down **-981** ▼ units from the previous year's gain of **14,989** ▲ absorbed units.