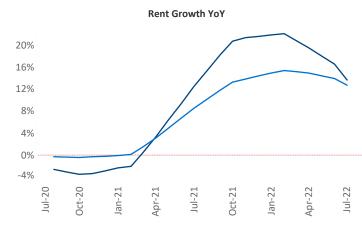

New lease asking **rents** are at \$1,788, up 13.6% ▲ from the previous year placing Austin at 35th overall in year-over-year rent growth.

Multifamily housing **demand** has been positive with **14,008** ▲ net units absorbed over the past twelve months. This is down **-981** ▼ units from the previous year's gain of **14,989** ▲ absorbed units.