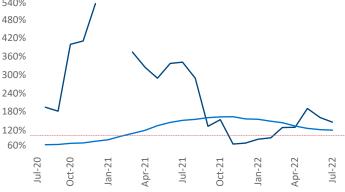

New lease asking **rents** are at **\$1,171**, up **11.1%** from the previous year placing Augusta at **65th** overall in year-over-year rent growth.

Multifamily housing **demand** has been positive with **1,189**▲ net units absorbed over the past twelve months. This is up **152**▲ units from the previous year's gain of **1,037**▲ absorbed units.