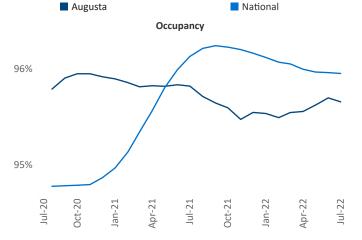

New lease asking **rents** are at **\$1,171**, up **11.1%** from the previous year placing Augusta at **65th** overall in year-over-year rent growth.

Multifamily housing **demand** has been positive with **1,189**▲ net units absorbed over the past twelve months. This is up **152**▲ units from the previous year's gain of **1,037**▲ absorbed units.