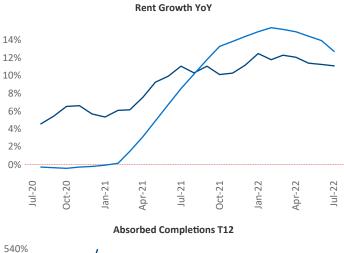

New lease asking **rents** are at **\$1,171**, up **11.1%** from the previous year placing Augusta at **65th** overall in year-over-year rent growth.

Multifamily housing **demand** has been positive with **1,189**▲ net units absorbed over the past twelve months. This is up **152**▲ units from the previous year's gain of **1,037**▲ absorbed units.