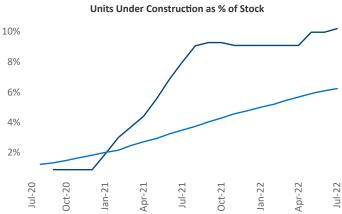

Contacts

Jeff Adler

Vice President

Jeff.Adler@yardi.com

Liliana Malai Senior PPC Specialist Liliana.Malai@yardi.com Augusta
July 2022

**Augusta** is the **103rd** largest multifamily market with **27,450** completed units and **6,674** units in development, **2,800** of which have already broken ground.