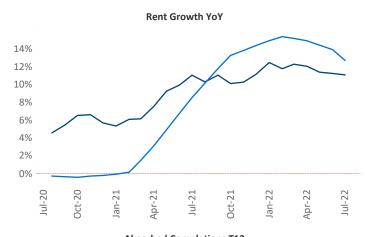

New lease asking **rents** are at **\$1,171**, up **11.1%** ▲ from the previous year placing Augusta at **65th** overall in year-over-year rent growth.

Multifamily housing **demand** has been positive with **1,189** ▲ net units absorbed over the past twelve months. This is up **152** ▲ units from the previous year's gain of **1,037** ▲ absorbed units.