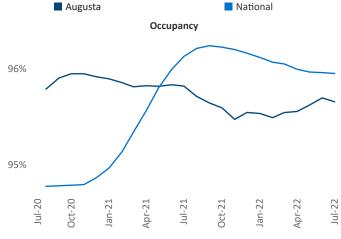

New lease asking **rents** are at **\$1,171**, up **11.1%** ▲ from the previous year placing Augusta at **65th** overall in year-over-year rent growth.

Multifamily housing **demand** has been positive with **1,189** ▲ net units absorbed over the past twelve months. This is up **152** ▲ units from the previous year's gain of **1,037** ▲ absorbed units.