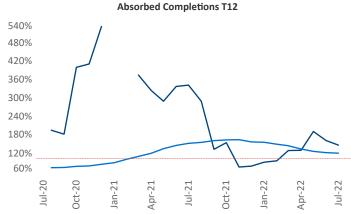

New lease asking **rents** are at **\$1,171**, up **11.1%** ▲ from the previous year placing Augusta at **65th** overall in year-over-year rent growth.

Multifamily housing **demand** has been positive with **1,189** ▲ net units absorbed over the past twelve months. This is up **152** ▲ units from the previous year's gain of **1,037** ▲ absorbed units.