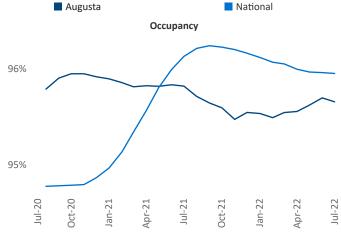

New lease asking **rents** are at \$1,171, up 11.1% ▲ from the previous year placing Augusta at 65th overall in year-over-year rent growth.

Multifamily housing **demand** has been positive with **1,189** ▲ net units absorbed over the past twelve months. This is up **152** ▲ units from the previous year's gain of **1,037** ▲ absorbed units.