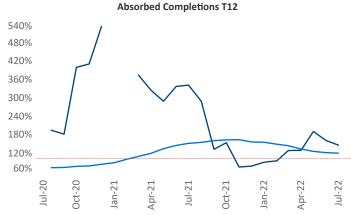

New lease asking **rents** are at \$1,171, up 11.1% ▲ from the previous year placing Augusta at 65th overall in year-over-year rent growth.

Multifamily housing **demand** has been positive with **1,189** ▲ net units absorbed over the past twelve months. This is up **152** ▲ units from the previous year's gain of **1,037** ▲ absorbed units.