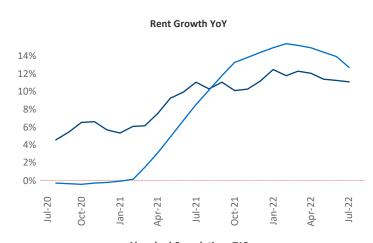

New lease asking **rents** are at \$1,171, up 11.1% ▲ from the previous year placing Augusta at 65th overall in year-over-year rent growth.

Multifamily housing **demand** has been positive with **1,189** ▲ net units absorbed over the past twelve months. This is up **152** ▲ units from the previous year's gain of **1,037** ▲ absorbed units.