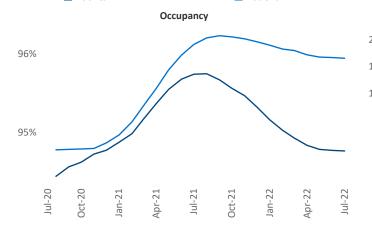

ff.Adler@yardi.com



Liliana Malai Senior PPC Specialist Liliana.Malai@yardi.com Atlanta July 2022

Atlanta is the **5th** largest multifamily market with **504,118** completed units and **166,223** units in development, **32,167** of which have already broken ground.

New lease asking **rents** are at **\$1,741**, up **13.4%** from the previous year placing Atlanta at **39th** overall in year-over-year rent growth.

Multifamily housing **demand** has been positive with 6,189▲ net units absorbed over the past twelve months. This is down -13,662 ▼ units from the previous year's gain of 19,851▲ absorbed units.

**Employment** in Atlanta has grown by **5.2%** over the past 12 months, while hourly wages have risen by **5.9%** YoY to **\$32.77** according to the *Bureau of Labor Statistics*.



Units Under Construction as % of Stock









## DISCLAIMER

ALTHOUGH EVERY EFFORT IS MADE TO ENSURE THE ACCURACY, TIMELINESS AND COMPLETENESS OF THE INFORMATION PROVIDED IN THIS PUBLICATION, THE INFORMATION IS PROVIDED "AS IS" AND YARDI MATRIX DOES NOT GUARANTEE, WARRANT, REPRESENT OR UNDERTAKE THAT THE INFORMATION PROVIDED IS CORRECT, ACCURATE, CURRENT OR COMPLETE. YARDI MATRIX IS NOT LIABLE FOR ANY LOSS, CLAIM, OR DEMAND ARISING DIRECTLY OR INDIRECTLY FROM ANY USE OR RELIANCE UPON THE INFORMATION CONTAINED HEREIN.

## **COPYRIGHT NOTICE**

This document, publication and/or presentation (collectively, 'document') is protected by copyright, trademark and other intellectual property laws. Use of this document is subject to the terms and conditions of Yardi Systems, Inc. dba Yardi Matri