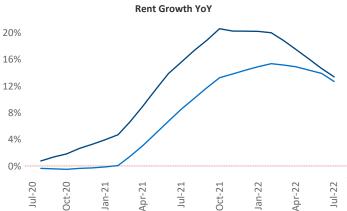

New lease asking **rents** are at **\$1,741**, up **13.4%** from the previous year placing Atlanta at **39th** overall in year-over-year rent growth.

Multifamily housing **demand** has been positive with 6,189▲ net units absorbed over the past twelve months. This is down -13,662 ▼ units from the previous year's gain of 19,851▲ absorbed units.