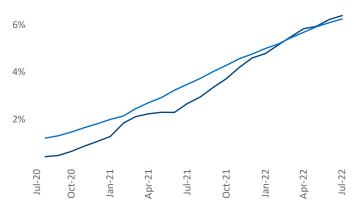

**Employment** in Atlanta has grown by **5.2%** over the past 12 months, while hourly wages have risen by **5.9%** YoY to **\$32.77** according to the *Bureau of Labor Statistics*.

Units Under Construction as % of Stock