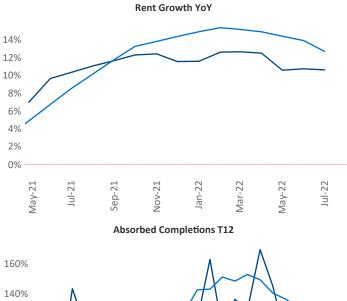

New lease asking **rents** are at **\$1,496**, up **10.6%** ▲ from the previous year placing Athens at **69th** overall in year-over-year rent growth.

Multifamily housing **demand** has been positive with **1,829** ▲ net units absorbed over the past twelve months. This is up **1,128** ▲ units from the previous year's gain of **701** ▲ absorbed units.