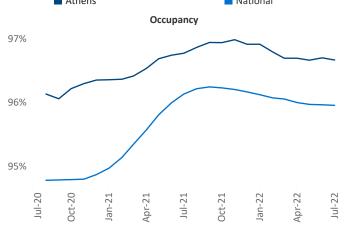

Contacts

Vice President Jeff.Adler@yardi.com

Jeff Adler









Liliana Malai Senior PPC Specialist Liliana.Malai@yardi.com Athens July 2022

Athens is the **108th** largest multifamily market with **25,321** completed units and **11,155** units in development, **3,042** of which have already broken ground.

New lease asking **rents** are at **\$1,496**, up **10.6%** ▲ from the previous year placing Athens at **69th** overall in year-over-year rent growth.

Multifamily housing **demand** has been positive with **1,829** ▲ net units absorbed over the past twelve months. This is up **1,128** ▲ units from the previous year's gain of **701** ▲ absorbed units.

**Employment** in Athens has grown by **6.9%** ▲ over the past 12 months, while hourly wages have risen by **9.8%** ▲ YoY to **\$26.28** according to the *Bureau of Labor Statistics*.





## D