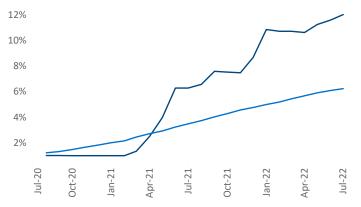

New lease asking **rents** are at **\$1,496**, up **10.6%** ▲ from the previous year placing Athens at **69th** overall in year-over-year rent growth.

Multifamily housing **demand** has been positive with **1,829** ▲ net units absorbed over the past twelve months. This is up **1,128** ▲ units from the previous year's gain of **701** ▲ absorbed units.