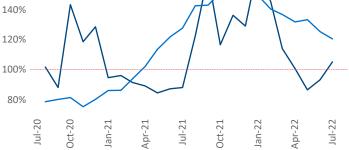

New lease asking **rents** are at **\$1,496**, up **10.6%** ▲ from the previous year placing Athens at **69th** overall in year-over-year rent growth.

Multifamily housing **demand** has been positive with **1,829** ▲ net units absorbed over the past twelve months. This is up **1,128** ▲ units from the previous year's gain of **701** ▲ absorbed units.