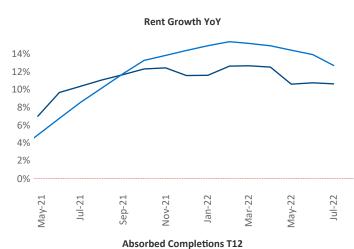

New lease asking **rents** are at \$1,496, up 10.6% ▲ from the previous year placing Athens at 69th overall in year-over-year rent growth.

Multifamily housing **demand** has been positive with **1,829** ▲ net units absorbed over the past twelve months. This is up **1,128** ▲ units from the previous year's gain of **701** ▲ absorbed units.