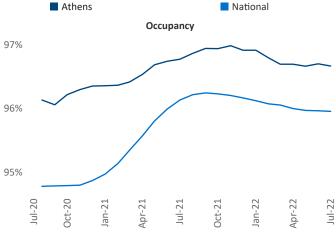

ardi.com Liliana Malai Senior PPC Specialist Liliana.Malai@yardi.com

Contacts

Athens July 2022

**Athens** is the **108th** largest multifamily market with **25,321** completed units and **11,155** units in development, **3,042** of which have already broken ground.

New lease asking **rents** are at \$1,496, up 10.6% ▲ from the previous year placing Athens at 69th overall in year-over-year rent growth.

Multifamily housing **demand** has been positive with **1,829** ▲ net units absorbed over the past twelve months. This is up **1,128** ▲ units from the previous year's gain of **701** ▲ absorbed units.

**Employment** in Athens has grown by **6.9%** ▲ over the past 12 months, while hourly wages have risen by **9.8%** ▲ YoY to **\$26.28** according to the *Bureau of Labor Statistics*.