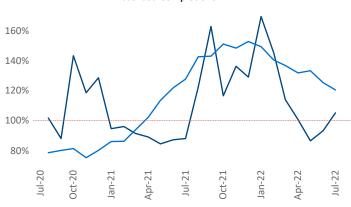

om Liliana Malai Senior PPC Specialist Liliana.Malai@yardi.com

Contacts

Athens July 2022

**Athens** is the **108th** largest multifamily market with **25,321** completed units and **11,155** units in development, **3,042** of which have already broken ground.

New lease asking **rents** are at \$1,496, up 10.6% ▲ from the previous year placing Athens at 69th overall in year-over-year rent growth.

Multifamily housing **demand** has been positive with **1,829** ▲ net units absorbed over the past twelve months. This is up **1,128** ▲ units from the previous year's gain of **701** ▲ absorbed units.

**Employment** in Athens has grown by **6.9%** ▲ over the past 12 months, while hourly wages have risen by **9.8%** ▲ YoY to **\$26.28** according to the *Bureau of Labor Statistics*.