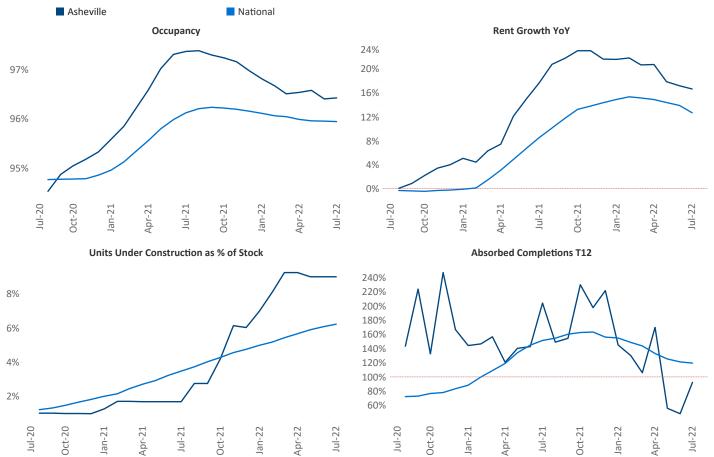

Contacts

Jeff Adler

Vice President

Liliana Malai Senior PPC Specialist Liliana.Malai@yardi.com Asheville July 2022

**Asheville** is the **112th** largest multifamily market with **20,704** completed units and **11,947** units in development, **1,865** of which have already broken ground.

New lease asking **rents** are at \$1,670, up 16.6% ▲ from the previous year placing Asheville at 13th overall in year-over-year rent growth.

Multifamily housing **demand** has been positive with **936** ▲ net units absorbed over the past twelve months. This is down **-325** ▼ units from the previous year's gain of **1,261** ▲ absorbed units.

**Employment** in Asheville has grown by **2.7%** ▲ over the past 12 months, while hourly wages have risen by **2.2%** ▲ YoY to **\$27.05** according to the *Bureau of Labor Statistics*.