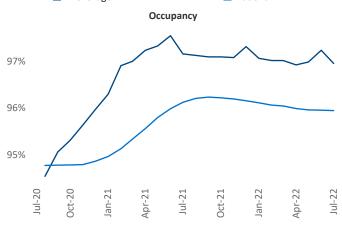

## Anchorage July 2022

Anchorage is the 120th largest multifamily market with 8,344 completed units and 780 units in development, 0 of which have already broken ground.

New lease asking rents are at \$1,309, up 17.5% ▲ from the previous year placing Anchorage at 7th overall in year-over-year rent growth.

Multifamily housing **demand** has been negative with -13 ▼ net units absorbed over the past twelve months. This is down -202 ▼ units from the previous year's gain of 189 ▲ absorbed units.

**Employment** in Anchorage has grown by **3.6%** ▲ over the past 12 months, while hourly wages have risen by 6.0% A YoY to \$32.04 according to the Bureau of Labor Statistics.