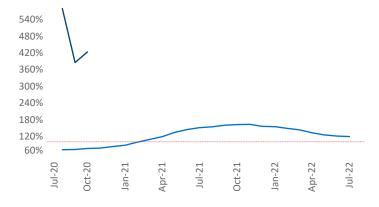

Multifamily housing **demand** has been negative with -13 ▼ net units absorbed over the past twelve months. This is down -202 ▼ units from the previous year's gain of 189 ▲ absorbed units.

**Employment** in Anchorage has grown by **3.6%** ▲ over the past 12 months, while hourly wages have risen by 6.0% A YoY to \$32.04 according to the Bureau of Labor Statistics.

**Units Under Construction as % of Stock** 

**Rent Growth YoY** 

Jul-22

**Absorbed Completions T12** 