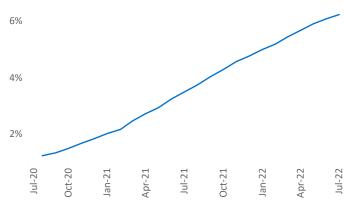

## Anchorage July 2022

Anchorage is the 120th largest multifamily market with 8,344 completed units and 780 units in development, 0 of which have already broken ground.

New lease asking rents are at \$1,309, up 17.5% ▲ from the previous year placing Anchorage at 7th overall in year-over-year rent growth.

**Units Under Construction as % of Stock** 

**Rent Growth YoY** 

Jul-22

**Absorbed Completions T12** 