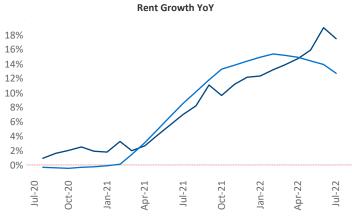

**8,344** completed units and **780** units in development, **0** of which have already broken ground.

New lease asking **rents** are at **\$1,309**, up **17.5%** from the previous year placing Anchorage at **7th** overall in year-over-year rent growth.