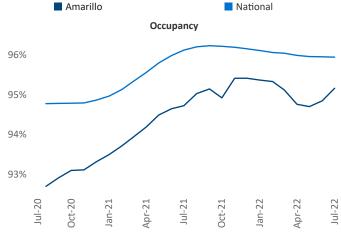

ts

Jeff Adler

Vice President

Liliana Malai Senior PPC Specialist Liliana.Malai@yardi.com Amarillo July 2022



**Amarillo** is the **117th** largest multifamily market with **15,136** completed units and **651** units in development, **243** of which have already broken ground.

New lease asking **rents** are at \$940, up 12.3% ▲ from the previous year placing Amarillo at 49th overall in year-over-year rent growth.

Multifamily housing **demand** has been negative with -41 ▼ net units absorbed over the past twelve months. This is down -548 ▼ units from the previous year's gain of 507 ▲ absorbed units.

**Employment** in Amarillo has grown by **2.5%** ▲ over the past 12 months, while hourly wages have risen by **4.0%** ▲ YoY to **\$27.73** according to the *Bureau of Labor Statistics*.









## **DISCLAIMER**

ALTHOUGH EVERY EFFORT IS MADE TO ENSURE THE ACCURACY, TIMELINESS AND COMPLETENESS OF THE INFORMATION PROVIDED IN THIS PUBLICATION, THE INFORMATION IS PROVIDED "AS IS" AND YARDI MATRIX DOES NOT GUARANTEE, WARRANT, REPRESENT OR UNDERTAKE THAT THE INFORMATION PROVIDED IS CORRECT, ACCURATE, CURRENT OR COMPLETE. YARDI MATRIX IS NOT LIABLE FOR ANY LOSS, CLAIM, OR DEMAND ARISING DIRECTLY OR INDIRECTLY FROM ANY USE OR RELIANCE UPON THE INFORMATION CONTAINED HEREIN.

## **COPYRIGHT NOTICE**

This document, publication and/or presentation (collectively, 'document') is protected by copyright, trademark and other intellectual property laws. Use of this document is subject to the terms and conditions of Yardi Systems, Inc. dba Yardi Matrix's Terms of Use <a href="http://www.y