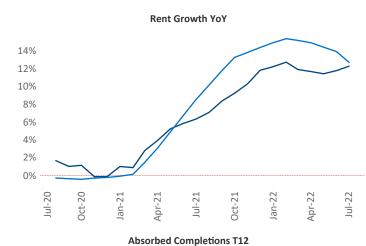

New lease asking **rents** are at \$940, up 12.3% ▲ from the previous year placing Amarillo at 49th overall in year-over-year rent growth.

Multifamily housing **demand** has been negative with -41 ▼ net units absorbed over the past twelve months. This is down -548 ▼ units from the previous year's gain of 507 ▲ absorbed units.