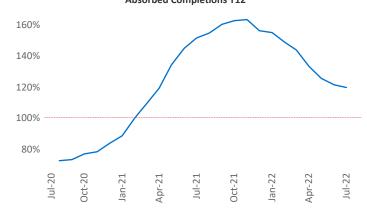

New lease asking **rents** are at \$940, up 12.3% ▲ from the previous year placing Amarillo at 49th overall in year-over-year rent growth.

Multifamily housing **demand** has been negative with -41 ▼ net units absorbed over the past twelve months. This is down -548 ▼ units from the previous year's gain of 507 ▲ absorbed units.