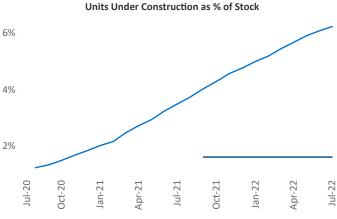

Contacts

Jeff Adler

Vice President

Liliana Malai Senior PPC Specialist Liliana.Malai@yardi.com Amarillo July 2022

**Amarillo** is the **117th** largest multifamily market with **15,136** completed units and **651** units in development, **243** of which have already broken ground.