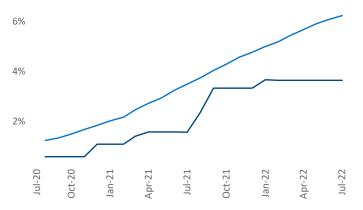

New lease asking **rents** are at **\$1,585**, up **14.9%** ▲ from the previous year placing Allentown-Bethlehem at **21st** overall in year-over-year rent growth.

Multifamily housing **demand** has been negative with -261 ▼ net units absorbed over the past twelve months. This is down -1,330 ▼ units from the previous year's gain of 1,069 ▲ absorbed units.