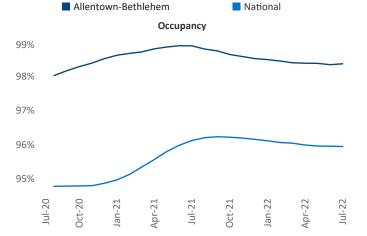

New lease asking **rents** are at **\$1,585**, up **14.9%** ▲ from the previous year placing Allentown-Bethlehem at **21st** overall in year-over-year rent growth.

Multifamily housing **demand** has been negative with -261 ▼ net units absorbed over the past twelve months. This is down -1,330 ▼ units from the previous year's gain of 1,069 ▲ absorbed units.