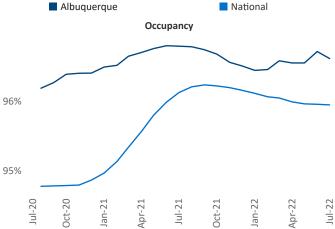

Multifamily housing **demand** has been positive with **579** ▲ net units absorbed over the past twelve months. This is down **-446** ▼ units from the previous year's gain of **1,025** ▲ absorbed units.