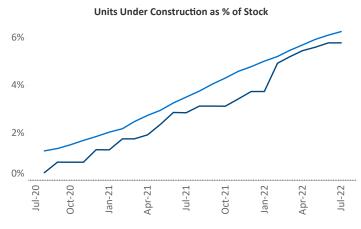

## Albuquerque July 2022

**Albuquerque** is the **68th** largest multifamily market with **55,491** completed units and **10,453** units in development, **3,198** of which have already broken ground.

New lease asking **rents** are at \$1,265, up 14.1% ▲ from the previous year placing Albuquerque at 29th overall in year-over-year rent growth.