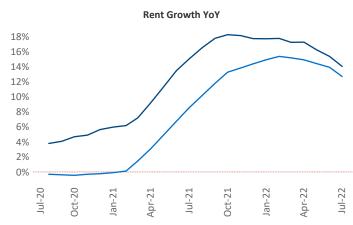

## Albuquerque July 2022

**Albuquerque** is the **68th** largest multifamily market with **55,491** completed units and **10,453** units in development, **3,198** of which have already broken ground.

New lease asking **rents** are at \$1,265, up 14.1% ▲ from the previous year placing Albuquerque at 29th overall in year-over-year rent growth.