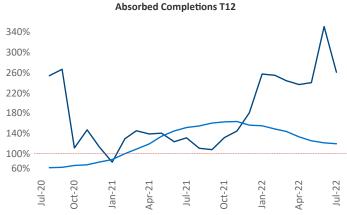

Multifamily housing **demand** has been positive with **579** ▲ net units absorbed over the past twelve months. This is down **-446** ▼ units from the previous year's gain of **1,025** ▲ absorbed units.