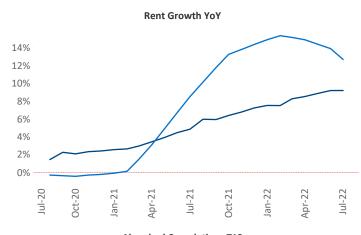

## Albany July 2022

**Albany** is the **67th** largest multifamily market with **56,463** completed units and **16,348** units in development, **2,156** of which have already broken ground.

New lease asking **rents** are at \$1,432, up 9.1% ▲ from the previous year placing Albany at 94th overall in year-over-year rent growth.