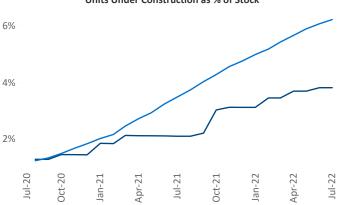

Jeff Adler Vice President Jeff.Adler@yardi.com



Contacts

## Albany July 2022

**Albany** is the **67th** largest multifamily market with **56,463** completed units and **16,348** units in development, **2,156** of which have already broken ground.

New lease asking **rents** are at \$1,432, up 9.1% ▲ from the previous year placing Albany at 94th overall in year-over-year rent growth.

Multifamily housing **demand** has been positive with **1,225** ▲ net units absorbed over the past twelve months. This is down **-173** ▼ units from the previous year's gain of **1,398** ▲ absorbed units.

**Employment** in Albany has grown by **3.1%** ▲ over the past 12 months, while hourly wages have risen by **3.5%** ▲ YoY to **\$33.93** according to the *Bureau of Labor Statistics*.