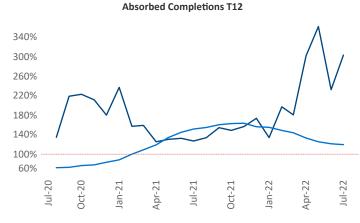

Multifamily housing **demand** has been positive with **1,225** ▲ net units absorbed over the past twelve months. This is down **-173** ▼ units from the previous year's gain of **1,398** ▲ absorbed units.