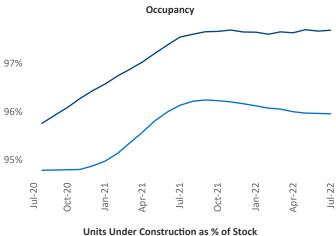

Jeff Adler Vice President Jeff.Adler@yardi.com



Contacts

## Albany July 2022

**Albany** is the **67th** largest multifamily market with **56,463** completed units and **16,348** units in development, **2,156** of which have already broken ground.

New lease asking **rents** are at \$1,432, up 9.1% ▲ from the previous year placing Albany at 94th overall in year-over-year rent growth.

Multifamily housing **demand** has been positive with **1,225** ▲ net units absorbed over the past twelve months. This is down **-173** ▼ units from the previous year's gain of **1,398** ▲ absorbed units.

**Employment** in Albany has grown by **3.1%** ▲ over the past 12 months, while hourly wages have risen by **3.5%** ▲ YoY to **\$33.93** according to the *Bureau of Labor Statistics*.