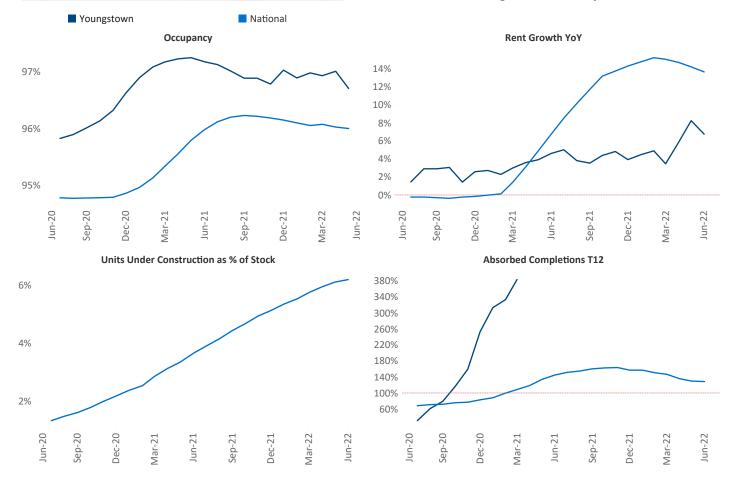

New lease asking **rents** are at \$774, up 6.7% ▲ from the previous year placing Youngstown at 116th overall in year-over-year rent growth.

Multifamily housing demand has been negative with -143 ▼ net units absorbed over the past twelve months. This is down -581 ▼ units from the previous year's gain of **438** ▲ absorbed units.