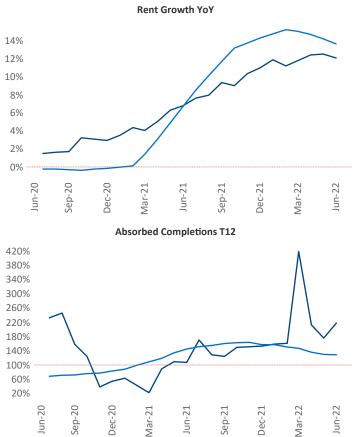

New lease asking **rents** are at **\$1,687**, up **12.1%** from the previous year placing Worcester - Springfield at 59th overall in year-over-year rent growth.

Multifamily housing demand has been positive with 448 net units absorbed over the past twelve months. This is up **75**▲ units from the previous year's gain of **373**▲ absorbed units.