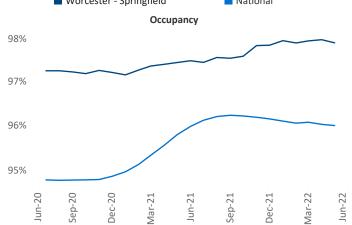

## Contacts

Jeff Adler Vice President Jeff.Adler@yardi.com









Liliana Malai Senior PPC Specialist Liliana.Malai@yardi.com

Worcester - Springfield June 2022

Worcester - Springfield is the 75th largest multifamily market with 48,642 completed units and 6,962 units in development, 819 of which have already broken ground.

New lease asking **rents** are at **\$1,687**, up **12.1%** from the previous year placing Worcester - Springfield at 59th overall in year-over-year rent growth.

Multifamily housing demand has been positive with 448 net units absorbed over the past twelve months. This is up **75**▲ units from the previous year's gain of **373**▲ absorbed units.

**Employment** in Worcester - Springfield has grown by 3.0% ▲ over the past 12 months, while hourly wages have risen by 3.5% A YoY to \$31.34 according to the Bureau of Labor Statistic