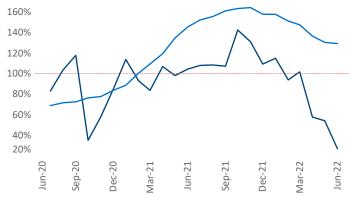

di.com Wilmington
June 2022

Wilmington is the 110th largest multifamily market with 23,292 completed units and 17,825 units in development, 2,610 of which have already broken ground.

New lease asking **rents** are at \$1,593, up 18.1% ▲ from the previous year placing Wilmington at 12th overall in year-over-year rent growth.

Multifamily housing **demand** has been positive with **219** ▲ net units absorbed over the past twelve months. This is down **-1,643** ▼ units from the previous year's gain of **1,862** ▲ absorbed units.

**Employment** in Wilmington has grown by **3.8%** ▲ over the past 12 months, while hourly wages have risen by **11.8%** ▲ YoY to **\$29.08** according to the *Bureau of Labor Statistics*.

**Rent Growth YoY** 





**Units Under Construction as % of Stock** 







## **DISCLAIMER**

ALTHOUGH EVERY EFFORT IS MADE TO ENSURE THE ACCURACY, TIMELINESS AND COMPLETENESS OF THE INFORMATION PROVIDED IN THIS PUBLICATION, THE INFORMATION IS PROVIDED "AS IS" AND YARDI MATRIX DOES NOT GUARANTEE, WARRANT, REPRESENT OR UNDERTAKE THAT THE INFORMATION PROVIDED IS CORRECT, ACCURATE, CURRENT OR COMPLETE. YARDI MATRIX IS NOT LIABLE FOR ANY LOSS, CLAIM, OR DEMAND ARISING DIRECTLY OR INDIRECTLY FROM ANY USE OR RELIANCE UPON THE INFORMATION CONTAINED HEREIN.

## **COPYRIGHT NOTICE**

This document, publication and/or presentation (collectively, 'document') is protected by copyright, trademark and other intellectual property laws. Use of this document is subject to the terms and conditions of Yardi Systems, Inc. dba Yardi Matrix's Terms of Use <a href="http://www.yardima