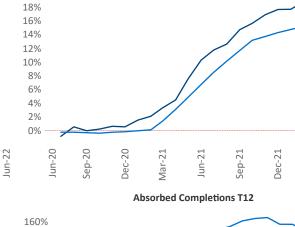

New lease asking **rents** are at \$1,593, up 18.1% ▲ from the previous year placing Wilmington at 12th overall in year-over-year rent growth.

Multifamily housing **demand** has been positive with **219** ▲ net units absorbed over the past twelve months. This is down **-1,643** ▼ units from the previous year's gain of **1,862** ▲ absorbed units.