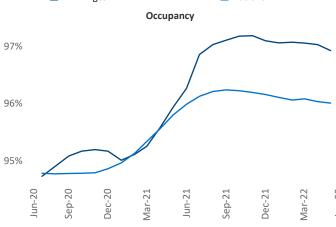

liana Malai Senior PPC Specialist Liliana.Malai@yardi.com Wilmington
June 2022

Wilmington is the 110th largest multifamily market with 23,292 completed units and 17,825 units in development, 2,610 of which have already broken ground.

New lease asking **rents** are at \$1,593, up 18.1% ▲ from the previous year placing Wilmington at 12th overall in year-over-year rent growth.

Multifamily housing **demand** has been positive with **219** ▲ net units absorbed over the past twelve months. This is down **-1,643** ▼ units from the previous year's gain of **1,862** ▲ absorbed units.

**Employment** in Wilmington has grown by **3.8%** ▲ over the past 12 months, while hourly wages have risen by **11.8%** ▲ YoY to **\$29.08** according to the *Bureau of Labor Statistics*.

**Rent Growth YoY** 





**Units Under Construction as % of Stock** 







## **DISCLAIMER**

ALTHOUGH EVERY EFFORT IS MADE TO ENSURE THE ACCURACY, TIMELINESS AND COMPLETENESS OF THE INFORMATION PROVIDED IN THIS PUBLICATION, THE INFORMATION IS PROVIDED "AS IS" AND YARDI MATRIX DOES NOT GUARANTEE, WARRANT, REPRESENT OR UNDERTAKE THAT THE INFORMATION PROVIDED IS CORRECT, ACCURATE, CURRENT OR COMPLETE. YARDI MATRIX IS NOT LIABLE FOR ANY LOSS, CLAIM, OR DEMAND ARISING DIRECTLY OR INDIRECTLY FROM ANY USE OR RELIANCE UPON THE INFORMATION CONTAINED HEREIN.

## **COPYRIGHT NOTICE**

This document, publication and/or presentation (collectively, 'document') is protected by copyright, trademark and other intellectual property laws. Use of this document is subject to the terms and conditions of Yardi Systems, Inc. dba Yard