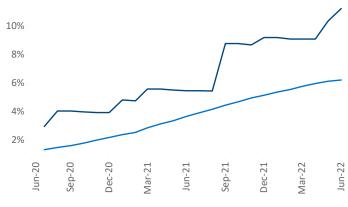

New lease asking **rents** are at \$1,593, up 18.1% ▲ from the previous year placing Wilmington at 12th overall in year-over-year rent growth.

Multifamily housing **demand** has been positive with **219** ▲ net units absorbed over the past twelve months. This is down **-1,643** ▼ units from the previous year's gain of **1,862** ▲ absorbed units.

**Employment** in Wilmington has grown by **3.8%** ▲ over the past 12 months, while hourly wages have risen by **11.8%** ▲ YoY to **\$29.08** according to the *Bureau of Labor Statistics*.

**Rent Growth YoY** 