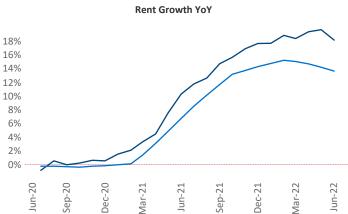

New lease asking **rents** are at **\$1,593**, up **18.1%** ▲ from the previous year placing Wilmington at **12th** overall in year-over-year rent growth.

Multifamily housing **demand** has been positive with **219** ▲ net units absorbed over the past twelve months. This is down **-1,643** ▼ units from the previous year's gain of **1,862** ▲ absorbed units.