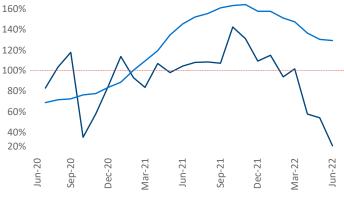

New lease asking **rents** are at **\$1,593**, up **18.1%** ▲ from the previous year placing Wilmington at **12th** overall in year-over-year rent growth.

Multifamily housing **demand** has been positive with **219** ▲ net units absorbed over the past twelve months. This is down **-1,643** ▼ units from the previous year's gain of **1,862** ▲ absorbed units.