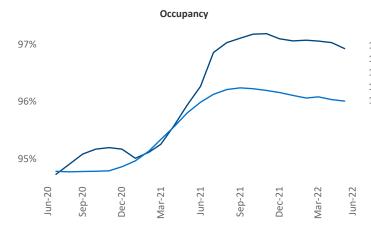

ontacts

Liliana Malai Wilmington Senior PPC Specialist June 2022

2,610 of which have already broken ground.

Liliana.Malai@yardi.com Wilmington is the 110th largest multifamily market with 23,292 completed units and 17,825 units in development,

New lease asking **rents** are at **\$1,593**, up **18.1%** ▲ from the previous year placing Wilmington at **12th** overall in year-over-year rent growth.

Multifamily housing **demand** has been positive with **219** ▲ net units absorbed over the past twelve months. This is down **-1,643** ▼ units from the previous year's gain of **1,862** ▲ absorbed units.

**Employment** in Wilmington has grown by **3.8%** ▲ over the past 12 months, while hourly wages have risen by **11.8%** ▲ YoY to **\$29.08** according to the *Bureau of Labor Statistics*.