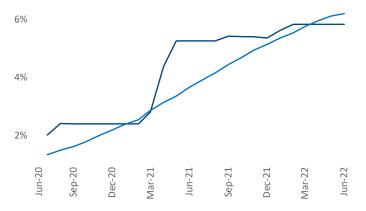

New lease asking **rents** are at **\$789**, up **9.4%** from the previous year placing Wichita at **96th** overall in year-over-year rent growth.

Multifamily housing **demand** has been positive with **525** ▲ net units absorbed over the past twelve months. This is up **131** ▲ units from the previous year's gain of **394** ▲ absorbed units.