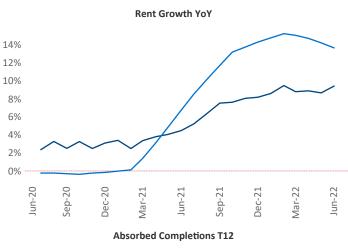

New lease asking **rents** are at **\$789**, up **9.4%** from the previous year placing Wichita at **96th** overall in year-over-year rent growth.

Multifamily housing **demand** has been positive with **525** ▲ net units absorbed over the past twelve months. This is up **131** ▲ units from the previous year's gain of **394** ▲ absorbed units.