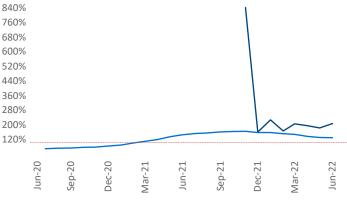

New lease asking **rents** are at **\$789**, up **9.4%** from the previous year placing Wichita at **96th** overall in year-over-year rent growth.

Multifamily housing **demand** has been positive with **525** ▲ net units absorbed over the past twelve months. This is up **131** ▲ units from the previous year's gain of **394** ▲ absorbed units.