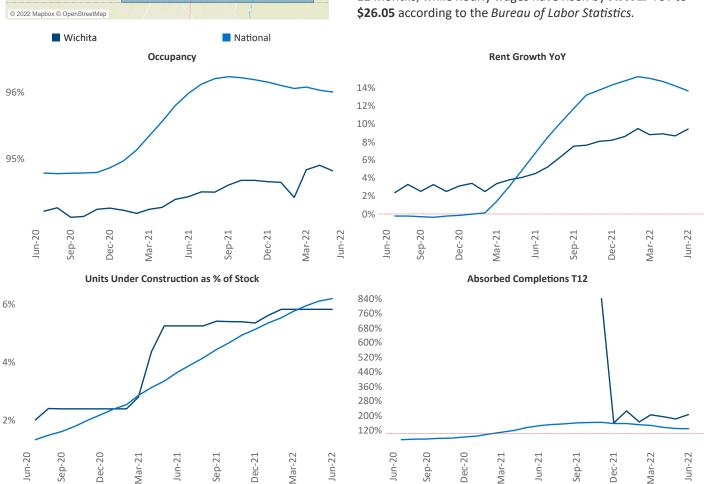

## Contacts

Jeff Adler Vice President Jeff.Adler@yardi.com

El Dorado

Liliana Malai Senior PPC Specialist Liliana.Malai@yardi.com Wichita
June 2022

**Wichita** is the **92nd** largest multifamily market with **34,281** completed units and **4,639** units in development, **1,999** of which have already broken ground.

New lease asking **rents** are at \$789, up 9.4% ▲ from the previous year placing Wichita at 96th overall in year-over-year rent growth.

Multifamily housing **demand** has been positive with **525** ▲ net units absorbed over the past twelve months. This is up **131** ▲ units from the previous year's gain of **394** ▲ absorbed units.

**Employment** in Wichita has grown by **2.2%** ▲ over the past 12 months, while hourly wages have risen by **7.7%** ▲ YoY to **\$26.05** according to the *Bureau of Labor Statistics* 