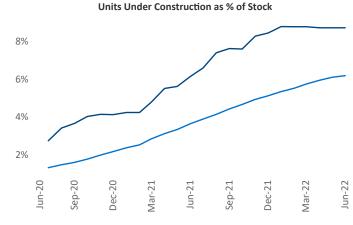

## White Plains June 2022

White Plains is the 57th largest multifamily market with 75,218 completed units and 35,482 units in development, 6,576 of which have already broken ground.

New lease asking **rents** are at \$2,161, up 9.3% ▲ from the previous year placing White Plains at 101st overall in year-over-year rent growth.