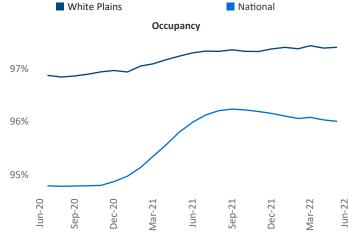

Multifamily housing **demand** has been positive with **1,962** ▲ net units absorbed over the past twelve months. This is up **725** ▲ units from the previous year's gain of **1,237** ▲ absorbed units.