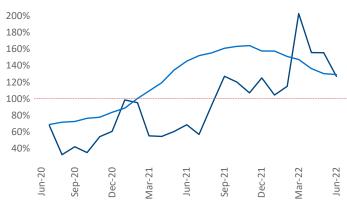

**Employment** in White Plains has grown by **5.4%** ▲ over the past 12 months, while hourly wages have risen by **1.0%** ▲ YoY to **\$32.65** according to the *Bureau of Labor Statistics*.

**Rent Growth YoY** 