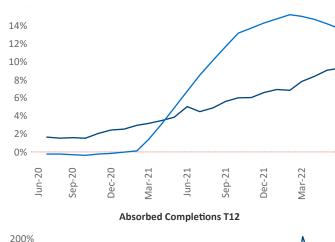

Multifamily housing **demand** has been positive with **1,962** ▲ net units absorbed over the past twelve months. This is up **725** ▲ units from the previous year's gain of **1,237** ▲ absorbed units.