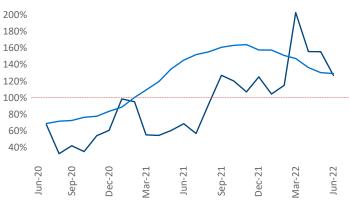

New lease asking **rents** are at **\$2,161**, up **9.3%** from the previous year placing White Plains at **101st** overall in year-over-year rent growth.

Multifamily housing **demand** has been positive with **1,962** ▲ net units absorbed over the past twelve months. This is up **725** ▲ units from the previous year's gain of **1,237** ▲ absorbed units.