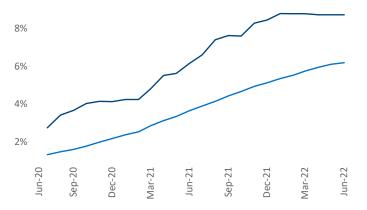

New lease asking **rents** are at **\$2,161**, up **9.3%** from the previous year placing White Plains at **101st** overall in year-over-year rent growth.

Multifamily housing **demand** has been positive with **1,962** ▲ net units absorbed over the past twelve months. This is up **725** ▲ units from the previous year's gain of **1,237** ▲ absorbed units.