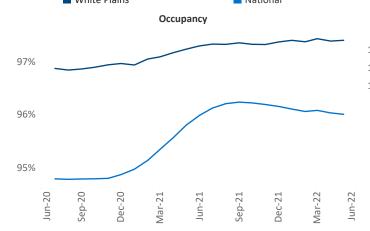

iliana Malai Senior PPC Specialist <u>n Liliana.Malai@yardi.com</u>

White Plains June 2022

White Plains is the 57th largest multifamily market with 75,218 completed units and 35,482 units in development, 6,576 of which have already broken ground.

New lease asking **rents** are at **\$2,161**, up **9.3%** from the previous year placing White Plains at **101st** overall in year-over-year rent growth.

Multifamily housing **demand** has been positive with **1,962** ▲ net units absorbed over the past twelve months. This is up **725** ▲ units from the previous year's gain of **1,237** ▲ absorbed units.

**Employment** in White Plains has grown by **5.4%** ▲ over the past 12 months, while hourly wages have risen by **1.0%** ▲ YoY to **\$32.65** according to the *Bureau of Labor Statistics*.