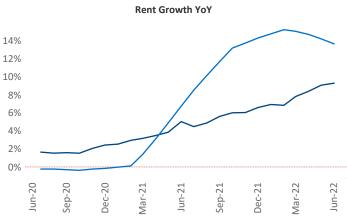

New lease asking **rents** are at **\$2,161**, up **9.3%** from the previous year placing White Plains at **101st** overall in year-over-year rent growth.

Multifamily housing **demand** has been positive with **1,962** ▲ net units absorbed over the past twelve months. This is up **725** ▲ units from the previous year's gain of **1,237** ▲ absorbed units.