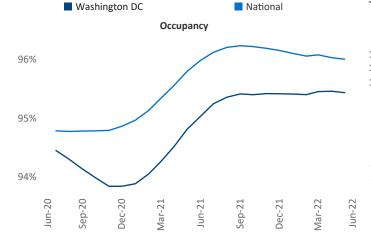

New lease asking **rents** are at **\$2,083**, up **10.6%** ▲ from the previous year placing Washington DC at **79th** overall in year-over-year rent growth.

Multifamily housing **demand** has been positive with **14,922** ▲ net units absorbed over the past twelve months. This is up **1,921** ▲ units from the previous year's gain of **13,001** ▲ absorbed units.