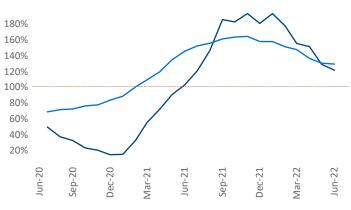

New lease asking **rents** are at **\$2,083**, up **10.6%** ▲ from the previous year placing Washington DC at **79th** overall in year-over-year rent growth.

Multifamily housing **demand** has been positive with **14,922** ▲ net units absorbed over the past twelve months. This is up **1,921** ▲ units from the previous year's gain of **13,001** ▲ absorbed units.

Employment in Washington DC has grown by 3.5% ▲ over the past 12 months, while hourly wages have risen by
6.5% ▲ YoY to \$39.95 according to the *Bureau of Labor Statistics*.