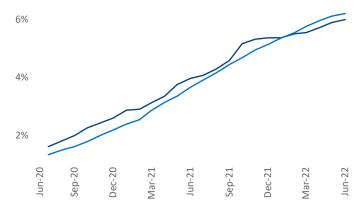

New lease asking **rents** are at **\$2,083**, up **10.6%** ▲ from the previous year placing Washington DC at **79th** overall in year-over-year rent growth.

Multifamily housing **demand** has been positive with **14,922** ▲ net units absorbed over the past twelve months. This is up **1,921** ▲ units from the previous year's gain of **13,001** ▲ absorbed units.