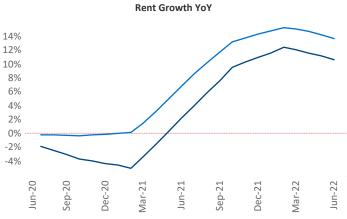

New lease asking **rents** are at **\$2,083**, up **10.6%** ▲ from the previous year placing Washington DC at **79th** overall in year-over-year rent growth.

Multifamily housing **demand** has been positive with **14,922** ▲ net units absorbed over the past twelve months. This is up **1,921** ▲ units from the previous year's gain of **13,001** ▲ absorbed units.