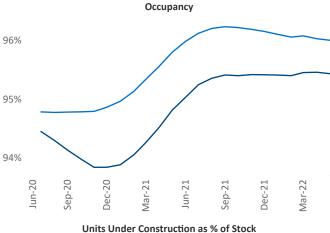

New lease asking **rents** are at \$2,083, up 10.6% ▲ from the previous year placing Washington DC at **79th** overall in year-over-year rent growth.

Multifamily housing **demand** has been positive with **14,922** ▲ net units absorbed over the past twelve months. This is up **1,921** ▲ units from the previous year's gain of **13,001** ▲ absorbed units.