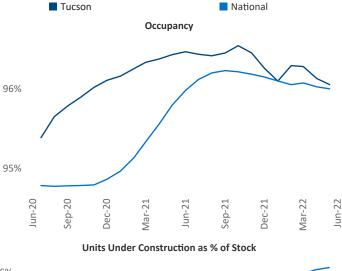

New lease asking **rents** are at \$1,255, up 16.3% ▲ from the previous year placing Tucson at 26th overall in year-over-year rent growth.

Multifamily housing **demand** has been positive with **426** ▲ net units absorbed over the past twelve months. This is down **-1,050** ▼ units from the previous year's gain of **1,476** ▲ absorbed units.

Employment in Tucson has grown by 2.5% ▲ over the past 12 months, while hourly wages have risen by 4.0% ▲ YoY to \$27.33 according to the *Bureau of Labor Statistics*.