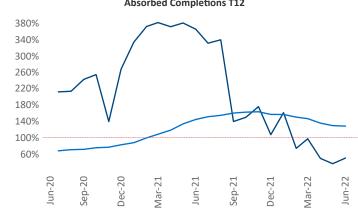

New lease asking **rents** are at \$1,255, up 16.3% ▲ from the previous year placing Tucson at 26th overall in year-over-year rent growth.

Multifamily housing **demand** has been positive with **426** ▲ net units absorbed over the past twelve months. This is down **-1,050** ▼ units from the previous year's gain of **1,476** ▲ absorbed units.