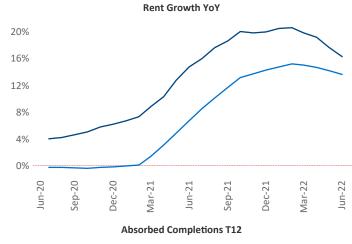

New lease asking **rents** are at \$1,255, up 16.3% ▲ from the previous year placing Tucson at 26th overall in year-over-year rent growth.

Multifamily housing **demand** has been positive with **426** ▲ net units absorbed over the past twelve months. This is down **-1,050** ▼ units from the previous year's gain of **1,476** ▲ absorbed units.