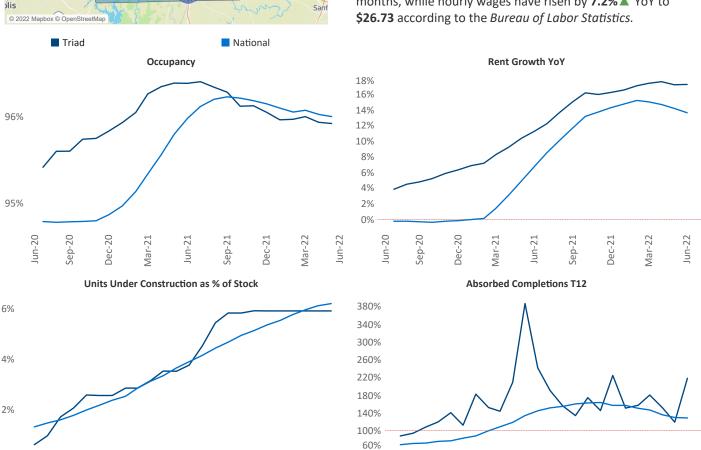

## Contacts

Jeff Adler Vice President Jeff.Adler@yardi.com

Burlington

Siler City

Pitts

Liliana Malai Senior PPC Specialist Liliana.Malai@yardi.com

Triad June 2022

New lease asking **rents** are at \$1,215, up 17.3% ▲ from the previous year placing Triad at 17th overall in year-over-year rent growth.

Multifamily housing demand has been positive with **1,197** ▲ net units absorbed over the past twelve months. This is down **-1,033** ▼ units from the previous year's gain of **2,230** ▲ absorbed units.

**Employment** in Triad has grown by **2.7%** ▲ over the past 12 months, while hourly wages have risen by 7.2% ▲ YoY to

Jun-21

Jun-22

Jun-20

Jun-22

Mar-22