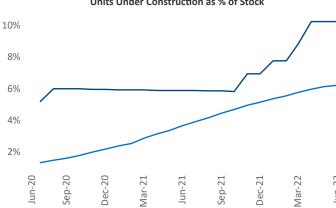

Contacts

Jeff Adler
Vice President

Jeff.Adler@yardi.com

L

Liliana Malai Senior PPC Specialist Liliana.Malai@yardi.com Tri-Cities
June 2022

**Tri-Cities** is the **115th** largest multifamily market with **16,164** completed units and **3,687** units in development, **1,652** of which have already broken ground.