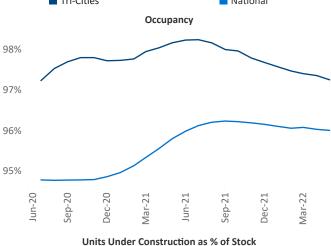

iana Malai Senior PPC Specialist Liliana.Malai@yardi.com Tri-Cities
June 2022

**Tri-Cities** is the **115th** largest multifamily market with **16,164** completed units and **3,687** units in development, **1,652** of which have already broken ground.

New lease asking **rents** are at **\$1,279**, up **11%** ★ from the previous year placing Tri-Cities at **74th** overall in year-over-year rent growth.

Multifamily housing **demand** has been positive with **79** ▲ net units absorbed over the past twelve months. This is down **-177** ▼ units from the previous year's gain of **256** ▲ absorbed units.

**Employment** in Tri-Cities has grown by **4.8%** ▲ over the past 12 months, while hourly wages have risen by **1.3%** ▲ YoY to **\$29.87** according to the *Bureau of Labor Statistics*.











## **DISCLAIMER**

ALTHOUGH EVERY EFFORT IS MADE TO ENSURE THE ACCURACY, TIMELINESS AND COMPLETENESS OF THE INFORMATION PROVIDED IN THIS PUBLICATION, THE INFORMATION IS PROVIDED "AS IS" AND YARDI MATRIX DOES NOT GUARANTEE, WARRANT, REPRESENT OR UNDERTAKE THAT THE INFORMATION PROVIDED IS CORRECT, ACCURATE, CURRENT OR COMPLETE. YARDI MATRIX IS NOT LIABLE FOR ANY LOSS, CLAIM, OR DEMAND ARISING DIRECTLY OR INDIRECTLY FROM ANY USE OR RELIANCE UPON THE INFORMATION CONTAINED HEREIN.

## **COPYRIGHT NOTICE**

This document, publication and/or presentation (collectively, 'document') is protected by copyright, trademark and other intellectual property laws. Use of this document is subject to the terms and conditions of Yardi Systems, Inc. dba Yardi Matrix's Terms of Use <a href="http://www.y