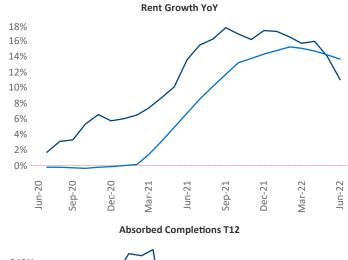

New lease asking **rents** are at **\$1,279**, up **11%** ★ from the previous year placing Tri-Cities at **74th** overall in year-over-year rent growth.

Multifamily housing **demand** has been positive with **79** ▲ net units absorbed over the past twelve months. This is down **-177** ▼ units from the previous year's gain of **256** ▲ absorbed units.