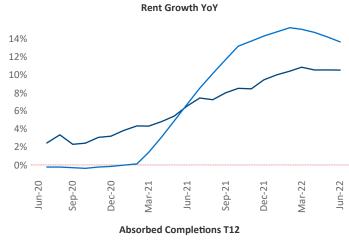

New lease asking **rents** are at \$934, up 10.5% ▲ from the previous year placing Toledo at 81st overall in year-over-year rent growth.

Multifamily housing **demand** has been positive with **314** ▲ net units absorbed over the past twelve months. This is down **-356** ▼ units from the previous year's gain of **670** ▲ absorbed units.