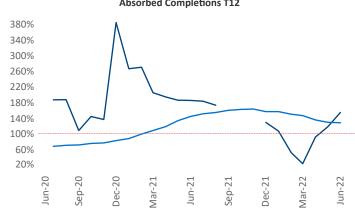

New lease asking **rents** are at \$934, up 10.5% ▲ from the previous year placing Toledo at 81st overall in year-over-year rent growth.

Multifamily housing **demand** has been positive with **314** ▲ net units absorbed over the past twelve months. This is down **-356** ▼ units from the previous year's gain of **670** ▲ absorbed units.