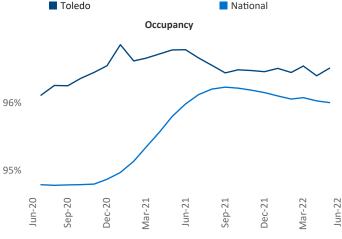

New lease asking **rents** are at \$934, up 10.5% ▲ from the previous year placing Toledo at 81st overall in year-over-year rent growth.

Multifamily housing **demand** has been positive with **314** ▲ net units absorbed over the past twelve months. This is down **-356** ▼ units from the previous year's gain of **670** ▲ absorbed units.