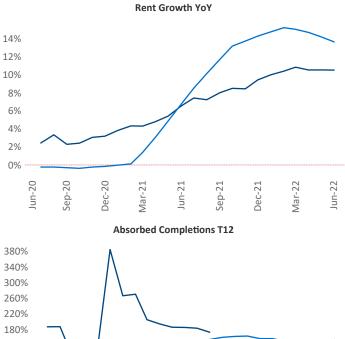

New lease asking **rents** are at **\$934**, up **10.5%** ▲ from the previous year placing Toledo at **81st** overall in year-over-year rent growth.

Multifamily housing **demand** has been positive with **314** ▲ net units absorbed over the past twelve months. This is down -**356** ▼ units from the previous year's gain of **670** ▲ absorbed units.