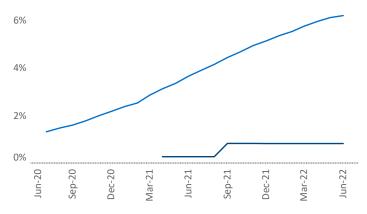

New lease asking **rents** are at **\$934**, up **10.5%** ▲ from the previous year placing Toledo at **81st** overall in year-over-year rent growth.

Multifamily housing **demand** has been positive with **314** ▲ net units absorbed over the past twelve months. This is down -**356** ▼ units from the previous year's gain of **670** ▲ absorbed units.