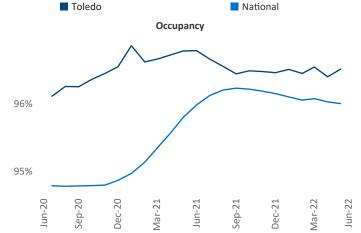

New lease asking **rents** are at **\$934**, up **10.5%** ▲ from the previous year placing Toledo at **81st** overall in year-over-year rent growth.

Multifamily housing **demand** has been positive with **314** ▲ net units absorbed over the past twelve months. This is down -**356** ▼ units from the previous year's gain of **670** ▲ absorbed units.