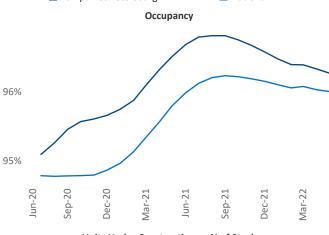

New lease asking **rents** are at \$1,823, up 20.3% ▲ from the previous year placing Tampa - St Petersburg at 6th overall in year-over-year rent growth.

Multifamily housing **demand** has been positive with **8,509** ▲ net units absorbed over the past twelve months. This is down **-1,092** ▼ units from the previous year's gain of **9,601** ▲ absorbed units.