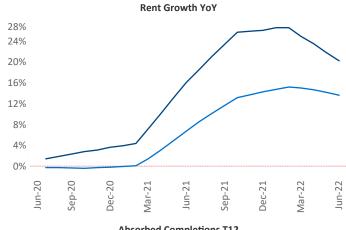

New lease asking **rents** are at \$1,823, up 20.3% ▲ from the previous year placing Tampa - St Petersburg at 6th overall in year-over-year rent growth.

Multifamily housing **demand** has been positive with **8,509** ▲ net units absorbed over the past twelve months. This is down **-1,092** ▼ units from the previous year's gain of **9,601** ▲ absorbed units.