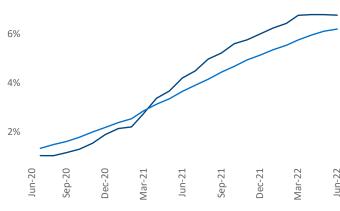

## Tampa - St Petersburg June 2022

**Tampa - St Petersburg** is the **18th** largest multifamily market with **236,686** completed units and **72,107** units in development, **16,031** of which have already broken ground.

New lease asking **rents** are at \$1,823, up 20.3% ▲ from the previous year placing Tampa - St Petersburg at 6th overall in year-over-year rent growth.

Multifamily housing **demand** has been positive with **8,509** ▲ net units absorbed over the past twelve months. This is down **-1,092** ▼ units from the previous year's gain of **9,601** ▲ absorbed units.