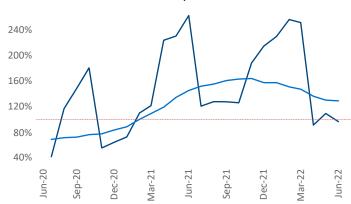

Multifamily housing **demand** has been positive with **713** ▲ net units absorbed over the past twelve months. This is up **73** ▲ units from the previous year's gain of **640** ▲ absorbed units.

**Employment** in Tallahassee has grown by 2.7% ▲ over the past 12 months, while hourly wages have risen by 9.9% ▲ YoY to \$27.67 according to the *Bureau of Labor Statistics*.