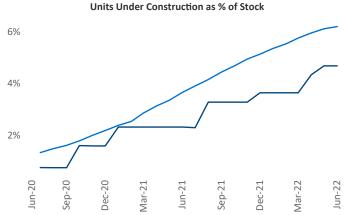

Multifamily housing **demand** has been positive with **713** ▲ net units absorbed over the past twelve months. This is up **73** ▲ units from the previous year's gain of **640** ▲ absorbed units.

**Employment** in Tallahassee has grown by 2.7% ▲ over the past 12 months, while hourly wages have risen by 9.9% ▲ YoY to \$27.67 according to the *Bureau of Labor Statistics*.