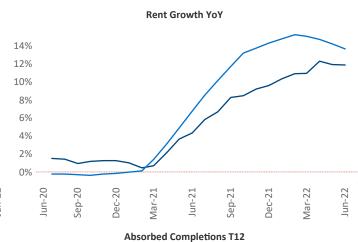

## Contacts

Jeff Adler Vice President Jeff.Adler@yardi.com Liliana Malai Senior PPC Specialist Liliana.Malai@yardi.com Tallahassee June 2022

New lease asking **rents** are at \$1,479, up 11.9% ▲ from the previous year placing Tallahassee at 62nd overall in year-over-year rent growth.

Multifamily housing **demand** has been positive with **713** ▲ net units absorbed over the past twelve months. This is up **73** ▲ units from the previous year's gain of **640** ▲ absorbed units.

**Employment** in Tallahassee has grown by 2.7% ▲ over the past 12 months, while hourly wages have risen by 9.9% ▲ YoY to \$27.67 according to the *Bureau of Labor Statistics*.