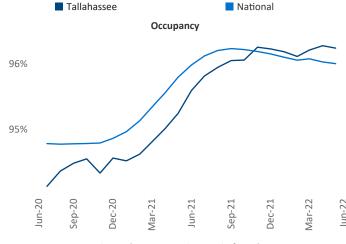

## Contacts

Jeff Adler Vice President Jeff.Adler@yardi.com Liliana Malai Senior PPC Specialist Liliana.Malai@yardi.com Tallahassee June 2022



New lease asking **rents** are at \$1,479, up 11.9% ▲ from the previous year placing Tallahassee at 62nd overall in year-over-year rent growth.

Multifamily housing **demand** has been positive with **713** ▲ net units absorbed over the past twelve months. This is up **73** ▲ units from the previous year's gain of **640** ▲ absorbed units.

**Employment** in Tallahassee has grown by 2.7% ▲ over the past 12 months, while hourly wages have risen by 9.9% ▲ YoY to \$27.67 according to the *Bureau of Labor Statistics*.











## **DISCLAIMER**

ALTHOUGH EVERY EFFORT IS MADE TO ENSURE THE ACCURACY, TIMELINESS AND COMPLETENESS OF THE INFORMATION PROVIDED IN THIS PUBLICATION, THE INFORMATION IS PROVIDED "AS IS" AND YARDI MATRIX DOES NOT GUARANTEE, WARRANT, REPRESENT OR UNDERTAKE THAT THE INFORMATION PROVIDED IS CORRECT, ACCURATE, CURRENT OR COMPLETE. YARDI MATRIX IS NOT LIABLE FOR ANY LOSS, CLAIM, OR DEMAND ARISING DIRECTLY OR INDIRECTLY FROM ANY USE OR RELIANCE UPON THE INFORMATION CONTAINED HEREIN.

## **COPYRIGHT NOTICE**

This document, publication and/or presentation (collectively, 'document') is protected by copyright, trademark and other intellectual property laws. Use of this document is subject to the terms and conditions of Yardi Systems, Inc. dba Yardi Matrix's Terms of Use <a href="http://www.y