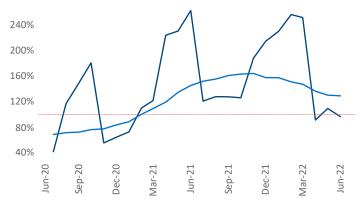

New lease asking **rents** are at **\$1,479**, up **11.9%** from the previous year placing Tallahassee at **62nd** overall in year-over-year rent growth.

Multifamily housing **demand** has been positive with **713** ▲ net units absorbed over the past twelve months. This is up **73** ▲ units from the previous year's gain of **640** ▲ absorbed units.