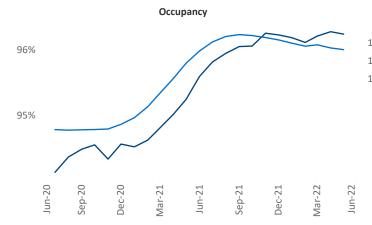

Liliana Malai Senior PPC Specialist Liliana.Malai@yardi.com Tallahassee June 2022

Tallahassee is the **100th** largest multifamily market with **30,670** completed units and **9,004** units in development, **1,436** of which have already broken ground.

New lease asking **rents** are at **\$1,479**, up **11.9%** from the previous year placing Tallahassee at **62nd** overall in year-over-year rent growth.

Multifamily housing **demand** has been positive with **713** ▲ net units absorbed over the past twelve months. This is up **73** ▲ units from the previous year's gain of **640** ▲ absorbed units.

**Employment** in Tallahassee has grown by **2.7%** ▲ over the past 12 months, while hourly wages have risen by **9.9%** ▲ YoY to **\$27.67** according to the *Bureau of Labor Statistics*.