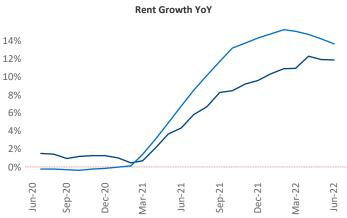

New lease asking **rents** are at **\$1,479**, up **11.9%** from the previous year placing Tallahassee at **62nd** overall in year-over-year rent growth.

Multifamily housing **demand** has been positive with **713** ▲ net units absorbed over the past twelve months. This is up **73** ▲ units from the previous year's gain of **640** ▲ absorbed units.