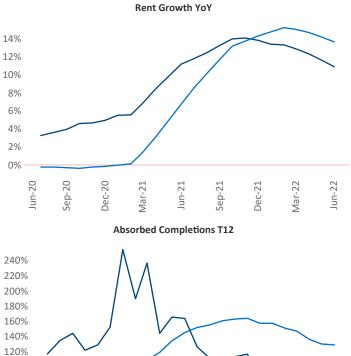

Tacoma June 2022

Tacoma is the **58th** largest multifamily market with **73,051** completed units and **23,102** units in development, **4,422** of which have already broken ground.

New lease asking **rents** are at **\$1,729**, up **10.9%** from the previous year placing Tacoma at **76th** overall in year-over-year rent growth.

Multifamily housing **demand** has been positive with **1,203** ▲ net units absorbed over the past twelve months. This is down -927 ▼ units from the previous year's gain of **2,130** ▲ absorbed units.