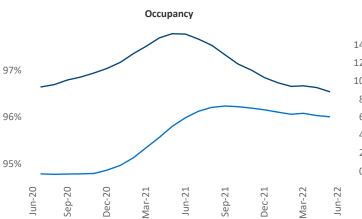

Contacts

Jeff Adler Vice President Jeff.Adler@yardi.com

Liliana Malai Senior PPC Specialist Liliana.Malai@yardi.com

> 100% 80%

> > Jun-20

Sep-20

Dec-20

Mar-21

**Employment** in Tacoma has grown by **2.4%** ▲ over the past 12 months, while hourly wages have risen by **12.5%** ▲ YoY to **\$33.53** according to the *Bureau of Labor Statistics.* 

Jun-21

Sep-21

Jun-22

Mar-22

Dec-21