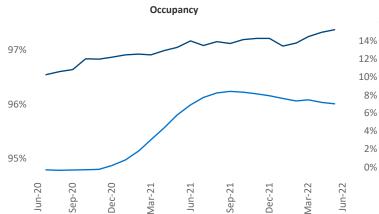

di.com





Liliana Malai Senior PPC Specialist Liliana.Malai@yardi.com Syracuse June 2022

**Syracuse** is the **98th** largest multifamily market with **32,330** completed units and **5,734** units in development, **746** of which have already broken ground.

New lease asking **rents** are at **\$1,213**, up **9.0%** from the previous year placing Syracuse at **106th** overall in year-over-year rent growth.

Multifamily housing **demand** has been positive with **370** ▲ net units absorbed over the past twelve months. This is up **155** ▲ units from the previous year's gain of **215** ▲ absorbed units.

**Employment** in Syracuse has grown by **3.2%** ▲ over the past 12 months, while hourly wages have risen by **2.1%** ▲ YoY to **\$30.00** according to the *Bureau of Labor Statistics*.













## DISCLAIMER

ALTHOUGH EVERY EFFORT IS MADE TO ENSURE THE ACCURACY, TIMELINESS AND COMPLETENESS OF THE INFORMATION PROVIDED IN THIS PUBLICATION, THE INFORMATION IS PROVIDED "AS IS" AND YARDI MATRIX DOES NOT GUARANTEE, WARRANT, REPRESENT OR UNDERTAKE THAT THE INFORMATION PROVIDED IS CORRECT, ACCURATE, CURRENT OR COMPLETE. YARDI MATRIX IS NOT LIABLE FOR ANY LOSS, CLAIM, OR DEMAND ARISING DIRECTLY OR INDIRECTLY FROM ANY USE OR RELIANCE UPON THE INFORMATION CONTAINED HEREIN.

## **COPYRIGHT NOTICE**

This document, publication and/or presentation (collectively, 'document') is protected by copyright, trademark and other intellectual property laws. Use of this document is subject to the terms and conditions of Yardi Systems, Inc. dba Yardi Matrix's Terms of Use <a href="http://www.y