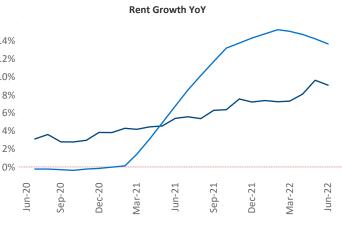

New lease asking **rents** are at **\$1,213**, up **9.0%** from the previous year placing Syracuse at **106th** overall in year-over-year rent growth.

Multifamily housing **demand** has been positive with **370** ▲ net units absorbed over the past twelve months. This is up **155** ▲ units from the previous year's gain of **215** ▲ absorbed units.