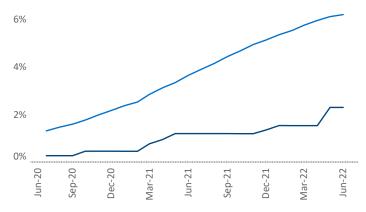

New lease asking **rents** are at **\$1,213**, up **9.0%** from the previous year placing Syracuse at **106th** overall in year-over-year rent growth.

Multifamily housing **demand** has been positive with **370** ▲ net units absorbed over the past twelve months. This is up **155** ▲ units from the previous year's gain of **215** ▲ absorbed units.