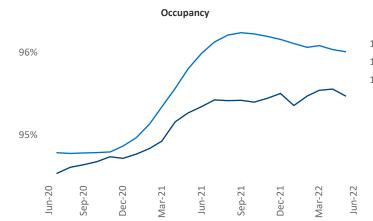

al



Contacts Liliana Malai Senior PPC Specialist

Liliana.Malai@yardi.com

St Louis June 2022

**St Louis** is the **40th** largest multifamily market with **128,997** completed units and **21,153** units in development, **5,710** of which have already broken ground.

New lease asking **rents** are at **\$1,155**, up **9.4%** from the previous year placing St Louis at **98th** overall in year-over-year rent growth.

Multifamily housing **demand** has been positive with 2,179▲ net units absorbed over the past twelve months. This is down -783▼ units from the previous year's gain of 2,962▲ absorbed units.

**Employment** in St Louis has grown by **1.7%** ▲ over the past 12 months, while hourly wages have risen by **5.2%** ▲ YoY to **\$33.36** according to the *Bureau of Labor Statistics*.