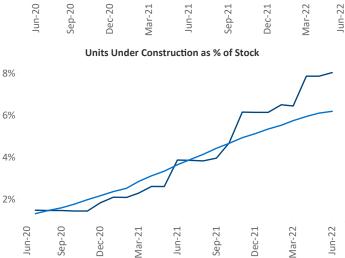

r@yardi.com

Liliana Malai Senior PPC Specialist Liliana.Malai@yardi.com Spokane June 2022

**Spokane** is the **90th** largest multifamily market with **36,464** completed units and **9,588** units in development, **2,935** of which have already broken ground.

New lease asking **rents** are at \$1,379, up 12.8% ▲ from the previous year placing Spokane at 54th overall in year-over-year rent growth.

Multifamily housing **demand** has been positive with **588** ▲ net units absorbed over the past twelve months. This is down **-1,283** ▼ units from the previous year's gain of **1,871** ▲ absorbed units.

**Employment** in Spokane has grown by **3.6%** ▲ over the past 12 months, while hourly wages have risen by **6.1%** ▲ YoY to **\$29.96** according to the *Bureau of Labor Statistics*.











## **DISCLAIMER**

ALTHOUGH EVERY EFFORT IS MADE TO ENSURE THE ACCURACY, TIMELINESS AND COMPLETENESS OF THE INFORMATION PROVIDED IN THIS PUBLICATION, THE INFORMATION IS PROVIDED "AS IS" AND YARDI MATRIX DOES NOT GUARANTEE, WARRANT, REPRESENT OR UNDERTAKE THAT THE INFORMATION PROVIDED IS CORRECT, ACCURATE, CURRENT OR COMPLETE. YARDI MATRIX IS NOT LIABLE FOR ANY LOSS, CLAIM, OR DEMAND ARISING DIRECTLY OR INDIRECTLY FROM ANY USE OR RELIANCE UPON THE INFORMATION CONTAINED HEREIN.

## **COPYRIGHT NOTICE**

This document, publication and/or presentation (collectively, 'document') is protected by copyright, trademark and other intellectual property laws. Use of this document is subject to the terms and conditions of Yardi Systems, Inc. dba Yardi Matrix's Terms of Use <a href="http://www.yar