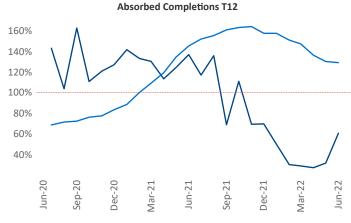

New lease asking **rents** are at \$1,379, up 12.8% ▲ from the previous year placing Spokane at 54th overall in year-over-year rent growth.

Multifamily housing **demand** has been positive with **588** ▲ net units absorbed over the past twelve months. This is down **-1,283** ▼ units from the previous year's gain of **1,871** ▲ absorbed units.