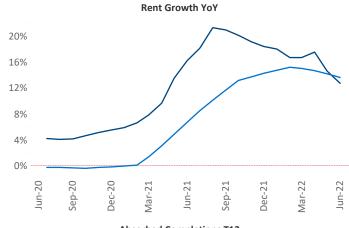

New lease asking **rents** are at \$1,379, up 12.8% ▲ from the previous year placing Spokane at 54th overall in year-over-year rent growth.

Multifamily housing **demand** has been positive with **588** ▲ net units absorbed over the past twelve months. This is down **-1,283** ▼ units from the previous year's gain of **1,871** ▲ absorbed units.