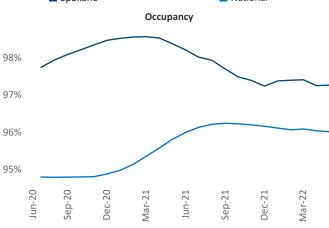

ler@yardi.com

Liliana Malai Senior PPC Specialist Liliana.Malai@yardi.com Spokane June 2022

**Spokane** is the **90th** largest multifamily market with **36,464** completed units and **9,588** units in development, **2,935** of which have already broken ground.

New lease asking **rents** are at \$1,379, up 12.8% ▲ from the previous year placing Spokane at 54th overall in year-over-year rent growth.

Multifamily housing **demand** has been positive with **588** ▲ net units absorbed over the past twelve months. This is down **-1,283** ▼ units from the previous year's gain of **1,871** ▲ absorbed units.

**Employment** in Spokane has grown by **3.6%** ▲ over the past 12 months, while hourly wages have risen by **6.1%** ▲ YoY to **\$29.96** according to the *Bureau of Labor Statistics*.











## **DISCLAIMER**

ALTHOUGH EVERY EFFORT IS MADE TO ENSURE THE ACCURACY, TIMELINESS AND COMPLETENESS OF THE INFORMATION PROVIDED IN THIS PUBLICATION, THE INFORMATION IS PROVIDED "AS IS" AND YARDI MATRIX DOES NOT GUARANTEE, WARRANT, REPRESENT OR UNDERTAKE THAT THE INFORMATION PROVIDED IS CORRECT, ACCURATE, CURRENT OR COMPLETE. YARDI MATRIX IS NOT LIABLE FOR ANY LOSS, CLAIM, OR DEMAND ARISING DIRECTLY OR INDIRECTLY FROM ANY USE OR RELIANCE UPON THE INFORMATION CONTAINED HEREIN.

## **COPYRIGHT NOTICE**

This document, publication and/or presentation (collectively, 'document') is protected by copyright, trademark and other intellectual property laws. Use of this document is subject to the terms and conditions of Yardi Systems, Inc. dba Yardi Matrix's Terms of Use <a href="http://www.y