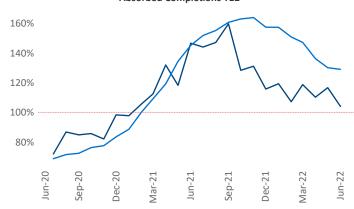

## Southwest Florida Coast June 2022

**Southwest Florida Coast** is the **53rd** largest multifamily market with **82,461** completed units and **48,294** units in development, **7,090** of which have already broken ground.