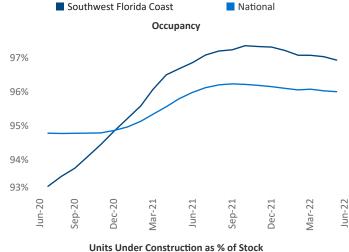

.com

## Southwest Florida Coast June 2022

**Southwest Florida Coast** is the **53rd** largest multifamily market with **82,461** completed units and **48,294** units in development, **7,090** of which have already broken ground.

New lease asking **rents** are at \$2,004, up 27.1% ▲ from the previous year placing Southwest Florida Coast at 1st overall in year-over-year rent growth.

Multifamily housing **demand** has been positive with **5,958** ▲ net units absorbed over the past twelve months. This is down **-1,501** ▼ units from the previous year's gain of **7,459** ▲ absorbed units.

**Employment** in Southwest Florida Coast has grown by **5.3%** ▲ over the past 12 months, while hourly wages have risen by **7.4%** ▲ YoY to **\$29.20** according to the *Bureau of Labor Statistics*.











## **DISCLAIMER**

ALTHOUGH EVERY EFFORT IS MADE TO ENSURE THE ACCURACY, TIMELINESS AND COMPLETENESS OF THE INFORMATION PROVIDED IN THIS PUBLICATION, THE INFORMATION IS PROVIDED "AS IS" AND YARDI MATRIX DOES NOT GUARANTEE, WARRANT, REPRESENT OR UNDERTAKE THAT THE INFORMATION PROVIDED IS CORRECT, ACCURATE, CURRENT OR COMPLETE. YARDI MATRIX IS NOT LIABLE FOR ANY LOSS, CLAIM, OR DEMAND ARISING DIRECTLY OR INDIRECTLY FROM ANY USE OR RELIANCE UPON THE INFORMATION CONTAINED HEREIN.

## **COPYRIGHT NOTICE**

This document, publication and/or presentation (collectively, 'document') is protected by copyright, trademark and other intellectual property laws. Use of this document is subject to the terms and conditions of Yardi Systems, Inc. dba Yardi Matrix's Terms of Use <a href="http://www.y