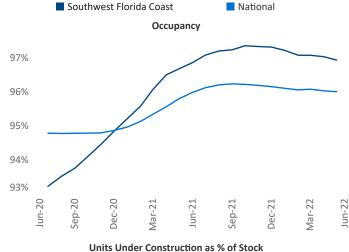

New lease asking **rents** are at \$2,004, up 27.1% ▲ from the previous year placing Southwest Florida Coast at 1st overall in year-over-year rent growth.

Multifamily housing **demand** has been positive with **5,958** ▲ net units absorbed over the past twelve months. This is down **-1,501** ▼ units from the previous year's gain of **7,459** ▲ absorbed units.