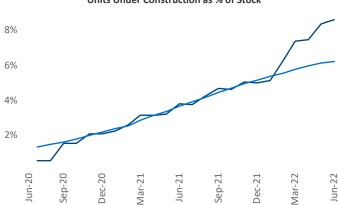

## Southwest Florida Coast June 2022

**Southwest Florida Coast** is the **53rd** largest multifamily market with **82,461** completed units and **48,294** units in development, **7,090** of which have already broken ground.