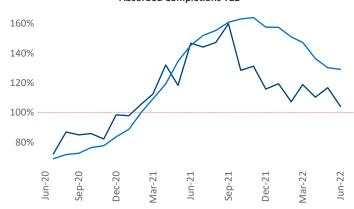

New lease asking **rents** are at \$2,004, up 27.1% ▲ from the previous year placing Southwest Florida Coast at 1st overall in year-over-year rent growth.

Multifamily housing **demand** has been positive with **5,958** ▲ net units absorbed over the past twelve months. This is down **-1,501** ▼ units from the previous year's gain of **7,459** ▲ absorbed units.