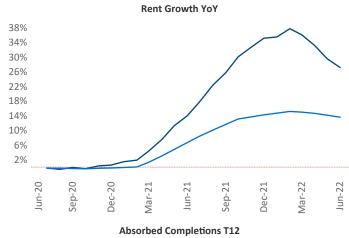

New lease asking **rents** are at \$2,004, up 27.1% ▲ from the previous year placing Southwest Florida Coast at 1st overall in year-over-year rent growth.

Multifamily housing **demand** has been positive with **5,958** ▲ net units absorbed over the past twelve months. This is down **-1,501** ▼ units from the previous year's gain of **7,459** ▲ absorbed units.