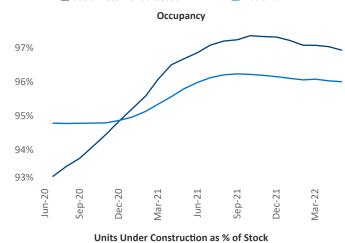

New lease asking **rents** are at \$2,004, up 27.1% ▲ from the previous year placing Southwest Florida Coast at 1st overall in year-over-year rent growth.

Multifamily housing **demand** has been positive with **5,958** ▲ net units absorbed over the past twelve months. This is down **-1,501** ▼ units from the previous year's gain of **7,459** ▲ absorbed units.