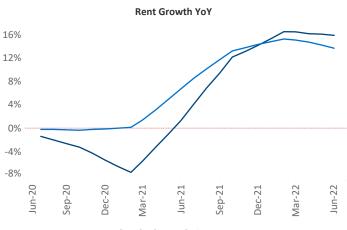

New lease asking **rents** are at **\$2,250**, up **15.9%** from the previous year placing Seattle at **27th** overall in year-over-year rent growth.

Multifamily housing **demand** has been positive with **8,575** ▲ net units absorbed over the past twelve months. This is down -206 ▼ units from the previous year's gain of **8,781** ▲ absorbed units.