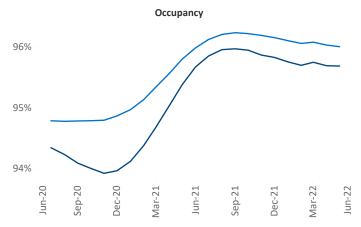

New lease asking **rents** are at **\$2,250**, up **15.9%** from the previous year placing Seattle at **27th** overall in year-over-year rent growth.

Multifamily housing **demand** has been positive with **8,575** ▲ net units absorbed over the past twelve months. This is down -206 ▼ units from the previous year's gain of **8,781** ▲ absorbed units.