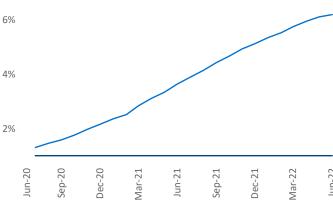

## Scranton-Wilkes-Barre June 2022

Scranton-Wilkes-Barre is the 119th largest multifamily market with 12,409 completed units and 607 units in development, 127 of which have already broken ground.

New lease asking **rents** are at \$1,420, up 9.6% ▲ from the previous year placing Scranton-Wilkes-Barre at 92nd overall in year-over-year rent growth.