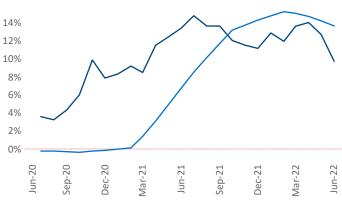

## Scranton-Wilkes-Barre June 2022

Scranton-Wilkes-Barre is the 119th largest multifamily market with 12,409 completed units and 607 units in development, 127 of which have already broken ground.

New lease asking **rents** are at \$1,420, up 9.6% ▲ from the previous year placing Scranton-Wilkes-Barre at 92nd overall in year-over-year rent growth.

Multifamily housing demand has been negative with -3,160 ▼ net units absorbed over the past twelve months. This is down -3,227 ▼ units from the previous year's gain of **67** ▲ absorbed units.

**Employment** in Scranton-Wilkes-Barre has grown by **4.2**% ▲ over the past 12 months, while hourly wages have risen by 5.1% ▲ YoY to \$24.68 according to the Bureau of Labor Statistics.

**Units Under Construction as % of Stock** 

**Rent Growth YoY** 

**Absorbed Completions T12** 