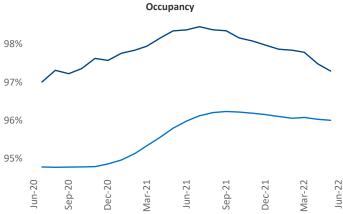

Multifamily housing demand has been negative with -3,160 ▼ net units absorbed over the past twelve months. This is down -3,227 ▼ units from the previous year's gain of **67** ▲ absorbed units.

**Employment** in Scranton-Wilkes-Barre has grown by **4.2**% ▲ over the past 12 months, while hourly wages have risen by 5.1% ▲ YoY to \$24.68 according to the Bureau of Labor Statistics.