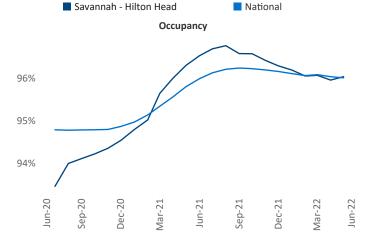

Contacts

Jeff Adler Vice President Jeff.Adler@yardi.com

Vemassee 16 Savannah les © 2022 Mapbox © OpenStreetMap 95







Liliana Malai Senior PPC Specialist Liliana.Malai@yardi.com

Savannah - Hilton Head June 2022

Savannah - Hilton Head is the 79th largest multifamily market with 45,607 completed units and 9,640 units in development, 2,769 of which have already broken ground.

New lease asking **rents** are at \$1,567, up 19.3% A from the previous year placing Savannah - Hilton Head at 7th overall in year-over-year rent growth.

Multifamily housing demand has been positive with **2,114** net units absorbed over the past twelve months. This is down -672 ▼ units from the previous year's gain of **2,786** ▲ absorbed units.

Employment in Savannah - Hilton Head has grown by **4.1%** ▲ over the past 12 months, while hourly wages have risen by 3.4% A YoY to \$23.42 according to the Bureau of Labor Statisti