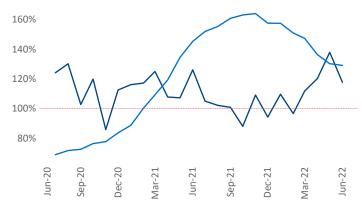

Savannah - Hilton Head is the 79th largest multifamily market with 45,607 completed units and 9,640 units in development, 2,769 of which have already broken ground.

New lease asking **rents** are at \$1,567, up 19.3% A from the previous year placing Savannah - Hilton Head at 7th overall in year-over-year rent growth.

Multifamily housing demand has been positive with **2,114** net units absorbed over the past twelve months. This is down -672 ▼ units from the previous year's gain of **2,786** ▲ absorbed units.

Employment in Savannah - Hilton Head has grown by **4.1%** ▲ over the past 12 months, while hourly wages have risen by 3.4% A YoY to \$23.42 according to the Bureau of Labor Statistics.