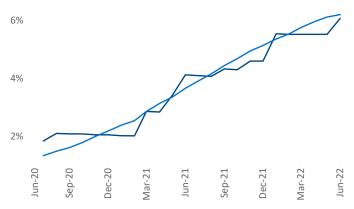

Savannah - Hilton Head is the 79th largest multifamily market with 45,607 completed units and 9,640 units in development, 2,769 of which have already broken ground.

New lease asking **rents** are at \$1,567, up 19.3% A from the previous year placing Savannah - Hilton Head at 7th overall in year-over-year rent growth.